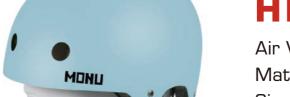

#### **HM005**

Air Vents: 10 Material: PC+EPS

Size: XS(48-52cm) / S(51-55cm)

Weight: 220g / 230g

Testing Standard: CPSC & EN1078 Feature: One piece mold / Windproof

360° fit system / Bear-shaped top pads