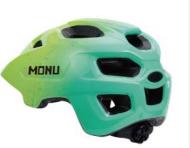

# **FS031**

Air Vents: 14 Material: PC+EPS

Size: One Size (48-56cm)

Weight: 180g

Testing Standard : CPSC & EN1078

Feature: One piece mold / Superlight / Adjustable fit system