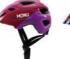

#### **HCO36**

Air Vents: 5

Material: PC+EPS

Size: One Size (48-55cm)

Weight: 230g

Testing Standard: EN1078

Feature: One piece mold / Superlight Adjustable fit system