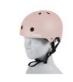

#### **HM005**

Air Vents: 10 Material: PC+EPS

Size: XS(48-52cm) / S(51-55cm)

Weight: 220g / 230g

Testing Standard: CPSC & EN1078 Feature: One piece mold / Windproof

360° fit system / Bear-shaped top pads