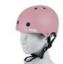

#### **HCO36**

Air Vents: 5

Material: PC+EPS

Size: One Size (48-55cm)

Weight: 230g

Testing Standard: EN1078

Feature: One piece mold / Superlight Adjustable fit system