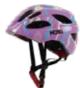

#### **HCO36**

Air Vents: 5

Material: PC+EPS

Size: One Size (48-55cm)

Weight: 230g

Testing Standard: EN1078

Feature: One piece mold / Superlight Adjustable fit system