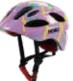

# **FS031**

Air Vents: 14 Material: PC+EPS

Size: One Size (48-56cm)

Weight: 180g

Testing Standard : CPSC & EN1078

Feature: One piece mold / Superlight / Adjustable fit system