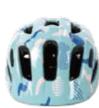

# **FS031**

Air Vents: 14 Material: PC+EPS

Size: One Size (48-56cm)

Weight: 180g

Testing Standard : CPSC & EN1078

Feature: One piece mold / Superlight / Adjustable fit system