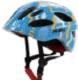

#### **HM005**

Air Vents: 10 Material: PC+EPS

Size: XS(48-52cm) / S(51-55cm)

Weight: 220g / 230g

Testing Standard: CPSC & EN1078 Feature: One piece mold / Windproof

360° fit system / Bear-shaped top pads