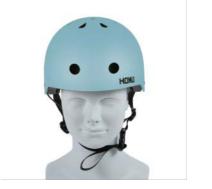

#### **HM005**

Air Vents: 10 Material: PC+EPS

Size: XS(48-52cm) / S(51-55cm)

Weight: 220g / 230g

Testing Standard: CPSC & EN1078 Feature: One piece mold / Windproof

360° fit system / Bear-shaped top pads