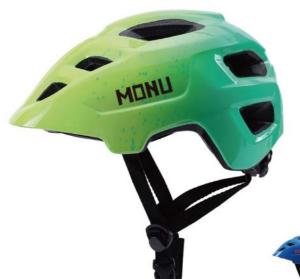

factory has nearly a hundred employees, including 5 developers and more than 80 Shop staff. There are two production lines with a daily output of about 3,000 pieces believed.







#### **HM005**

Air Vents: 10 Material: PC+EPS

Size: XS(48-52cm) / S(51-55cm)

Weight: 220g / 230g

Testing Standard: CPSC & EN1078 Feature: One piece mold / Windproof

360° fit system / Bear-shaped top pads















#### **HCO36**

Air Vents: 5

Material: PC+EPS

Size: One Size (48-55cm)

Weight: 230g

Testing Standard: EN1078

Feature: One piece mold / Superlight Adjustable fit system











### **HCO37**

Air Vents: 16

Material : PC+EPS

Size: S(50-55cm) / M (52-58cm)

Weight: 190g

Testing Standard : EN1078

Feature: One piece mold / Superlight / Adjustable fit system





























# **FS031**

Air Vents: 14 Material: PC+EPS

Size: One Size (48-56cm)

Weight: 180g

Testing Standard : CPSC & EN1078

Feature: One piece mold / Superlight / Adjustable fit system





















# **FS033**

Air Vents: 14

Material: PC+EPS

Size: One Size (48-56cm)

Weight: 250g

Feature: One piece mold / With LED light

Adjustable fit system











#### **HC003**

Air Vents: 10

Material: PC+EPS

Size: One Size (50-55cm)

Weight: 180g

Feature: One piece mold / Superlight

Adjustable fit system





# **HC009**

Air Vents: 19

Material: PC+EPS

Size: One Size (48-55cm)

Weight: 210g

Feature: One piece mold / Superlight

Adjustable fit system / With LED light

























#### **FS004**

Air Vents: 17

Material: PC+EPS+PP Size: One Size (48-56cm)

Weight: 250g

Tes