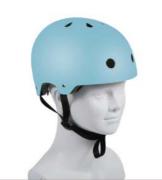

#### **HM005**

Air Vents: 10 Material: PC+EPS

Size: XS(48-52cm) / S(51-55cm)

Weight: 220g / 230g

Testing Standard: CPSC & EN1078 Feature: One piece mold / Windproof

360° fit system / Bear-shaped top pads