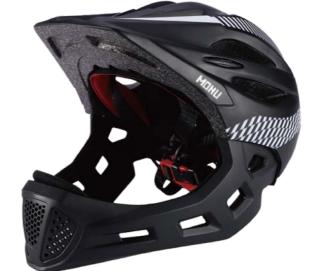

#### **HC001**

Air Vents: 13

Material: PC+EPS

Size: S(50-55cm) / M (52-58cm)

Weight: 400g

Testing Standard: EN1078

Feature: One piece mold / With LED light

Removable chin guard / Adjustable fit system