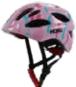

#### **HM005**

Air Vents: 10 Material: PC+EPS

Size: XS(48-52cm) / S(51-55cm)

Weight: 220g / 230g

Testing Standard: CPSC & EN1078 Feature: One piece mold / Windproof

360° fit system / Bear-shaped top pads