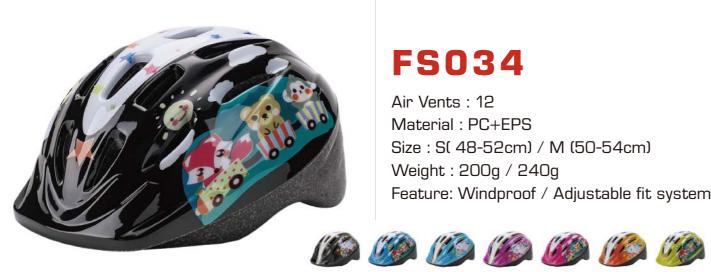

# **FS034**

Air Vents: 12

Material: PC+EPS

Size: S( 48-52cm) / M (50-54cm)

Weight: 200g / 240g

Feature: Windproof / Adjustable fit system