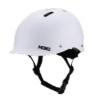

#### **HM005**

Air Vents: 10 Material: PC+EPS

Size: XS(48-52cm) / S(51-55cm)

Weight: 220g / 230g

Testing Standard: CPSC & EN1078 Feature: One piece mold / Windproof

360° fit system / Bear-shaped top pads