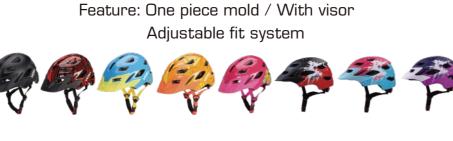

#### **HCO36**

Air Vents: 5

Material: PC+EPS

Size: One Size (48-55cm)

Weight: 230g

Testing Standard: EN1078

Feature: One piece mold / Superlight Adjustable fit system