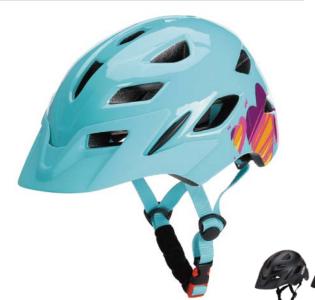

### **HCO37**

Air Vents: 16

Material : PC+EPS

Size: S(50-55cm) / M (52-58cm)

Weight: 190g

Testing Standard : EN1078

Feature: One piece mold / Superlight / Adjustable fit system