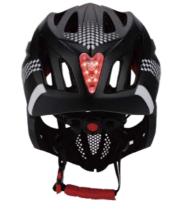

#### **HC001**

Air Vents: 13

Material: PC+EPS

Size: S(50-55cm) / M (52-58cm)

Weight: 400g

Testing Standard: EN1078

Feature: One piece mold / With LED light

Removable chin guard / Adjustable fit system