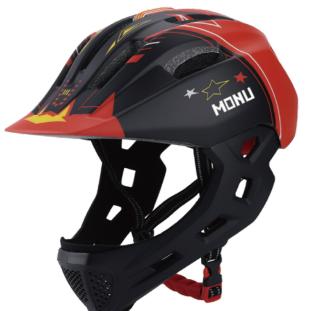

# **HM006 KID.**

Air Vents: 11

Material: ABS+EPS

Size: XS(48-52cm)/S(51-55cm)/M(55-59cm)

Weight: 360g / 410g / 430g

Feature: Windproof / Adjustable fit system