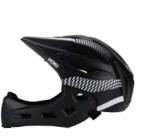

#### **FS035**

Air Vents: 11

Material: PC+EPS

Size: One Size (43-56cm)

Weight: 330g

Feature: One piece mold / Removable chin guard

Adjustable fit system