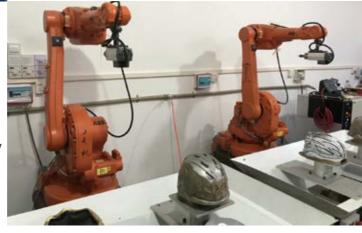

# **MANUFACTURING PROCESS**

We have complete equipment and advanced technology

# OEM & ODM

**Helmet source factory** 

# *01* Vac Foaming

The positive air suction forming machine can form various types of films into different shapes of plastic covers through different molds. Device, delay cold air, water spray, vibration demoulding and other functions. It can also install 3 different shapes of molds at the same time to improve efficiency.

MONU SPORTS has 3 vacuum blister machines.