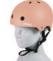

#### **HC003**

Air Vents: 10

Material: PC+EPS

Size: One Size (50-55cm)

Weight: 180g

Feature: One piece mold / Superlight

Adjustable fit system