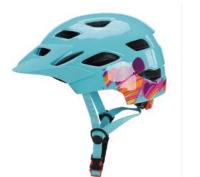

### **HCO37**

Air Vents: 16

Material : PC+EPS

Size: S(50-55cm) / M (52-58cm)

Weight: 190g

Testing Standard : EN1078

Feature: One piece mold / Superlight / Adjustable fit system