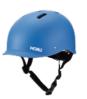

#### **HCO36**

Air Vents: 5

Material: PC+EPS

Size: One Size (48-55cm)

Weight: 230g

Testing Standard: EN1078

Feature: One piece mold / Superlight Adjustable fit system