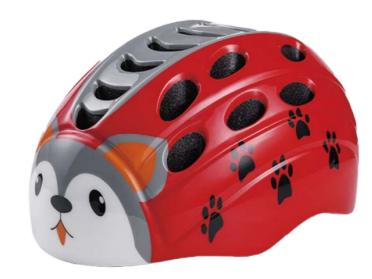

#### **HM005**

Air Vents: 10 Material: PC+EPS

Size: XS(48-52cm) / S(51-55cm)

Weight: 220g / 230g

Testing Standard: CPSC & EN1078 Feature: One piece mold / Windproof

360° fit system / Bear-shaped top pads