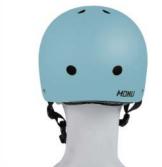

#### **HM005**

Air Vents: 10 Material: PC+EPS

Size: XS(48-52cm) / S(51-55cm)

Weight: 220g / 230g

Testing Standard: CPSC & EN1078 Feature: One piece mold / Windproof

360° fit system / Bear-shaped top pads