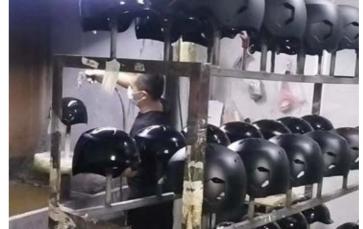

# *04* Painting

Helmet painting is a process of technical challenge and creative demonstration. Through careful design and meticulous spraying process, it can bring a unique appearance and excellent visual effect to the helmet