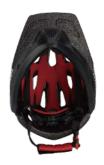

### **HCO37**

Air Vents: 16

Material : PC+EPS

Size: S(50-55cm) / M (52-58cm)

Weight: 190g

Testing Standard : EN1078

Feature: One piece mold / Superlight / Adjustable fit system