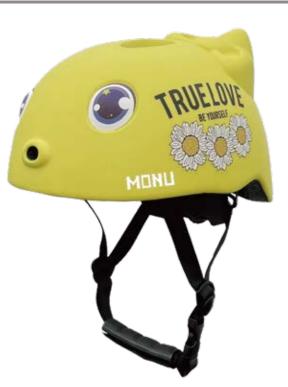

machine tool equipped with a program control system. The current trend is highspeed, high-precision, high-reliability, multi-function, compound, intelligent, and open structure. The precision is extremely high, which can reach 0.01mm. Multi-coordinate linkage can be performed, and parts with complex shapes can be processed. MONU SPORTS factory has 6 CNC cutting machines.



# 05 Assembly

Our factory has nearly a hundred employees, including 5 developers and more than 80 Shop staff. There are two production lines with a daily output of about 3,000 pieces believed.







#### **HM005**

Air Vents: 10 Material: PC+EPS

Size: XS(48-52cm) / S(51-55cm)

Weight: 220g / 230g

Testing Standard: CPSC & EN1078 Feature: One piece mold / Windproof

360° fit system / Bear-shaped top pads















#### **HCO36**

Air Vents: 5

Material: PC+EPS

Size: One Size (48-55cm)

Weight: 230g

Testing Standard: EN1078

Feature: One piece mold / Superlight Adjustable fit system











### **HCO37**

Air Vents: 16

Material : PC+EPS

Size: S(50-55cm) / M (52-58cm)

Weight: 190g

Testing Standard : EN1078

Feature: One piece mold / Superlight / Adjustable fit system





























# **FS031**

Air Vents: 14 Material: PC+EPS

Size: One Size (48-56cm)

Weight: 180g

Testing Standard : CPSC & EN1078

Feature: One piece mold / Superlight / Adjustable fit system





















# **FS033**

Air Vents: 14

Material: PC+EPS

Size: One Size (48-56cm)

Weight: 250g

Feature: One piece mold / With LED light

Adjustable fit system











#### **HC003**

Air Vents: 10

Material: