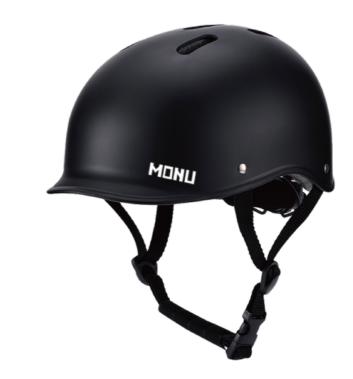

### **HCO37**

Air Vents: 16

Material : PC+EPS

Size: S(50-55cm) / M (52-58cm)

Weight: 190g

Testing Standard : EN1078

Feature: One piece mold / Superlight / Adjustable fit system