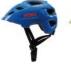

#### **HM005**

Air Vents: 10 Material: PC+EPS

Size: XS(48-52cm) / S(51-55cm)

Weight: 220g / 230g

Testing Standard: CPSC & EN1078 Feature: One piece mold / Windproof

360° fit system / Bear-shaped top pads