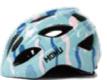

### **HCO37**

Air Vents: 16

Material : PC+EPS

Size: S(50-55cm) / M (52-58cm)

Weight: 190g

Testing Standard : EN1078

Feature: One piece mold / Superlight / Adjustable fit system