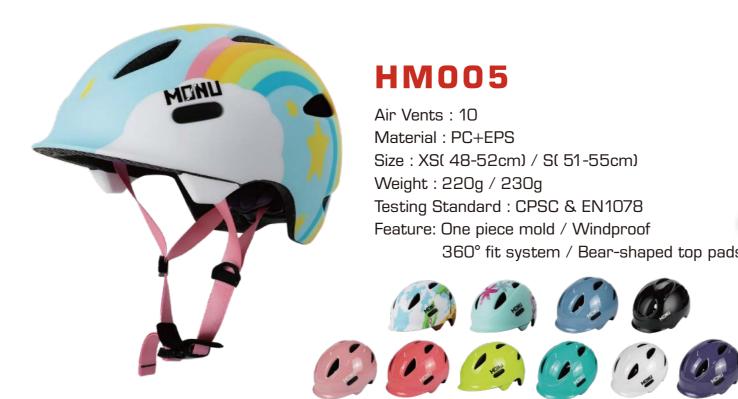

#### **HM005**

Air Vents: 10 Material: PC+EPS

Size: XS(48-52cm) / S(51-55cm)

Weight: 220g / 230g

Testing Standard: CPSC & EN1078 Feature: One piece mold / Windproof

360° fit system / Bear-shaped top pads