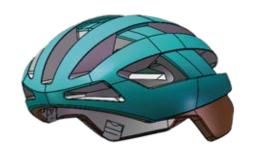

#### **HM005**

Air Vents: 10 Material: PC+EPS

Size: XS(48-52cm) / S(51-55cm)

Weight: 220g / 230g

Testing Standard: CPSC & EN1078 Feature: One piece mold / Windproof

360° fit system / Bear-shaped top pads