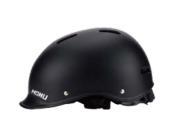

# **FS031**

Air Vents: 14 Material: PC+EPS

Size: One Size (48-56cm)

Weight: 180g

Testing Standard : CPSC & EN1078

Feature: One piece mold / Superlight / Adjustable fit system