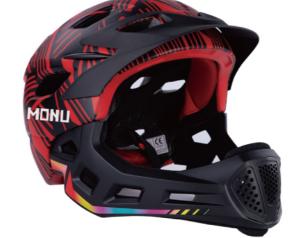

#### **FS035**

Air Vents: 11

Material: PC+EPS

Size: One Size (43-56cm)

Weight: 330g

Feature: One piece mold / Removable chin guard

Adjustable fit system