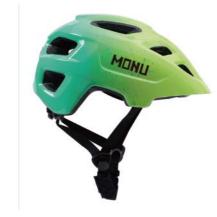

### **HCO37**

Air Vents: 16

Material : PC+EPS

Size: S(50-55cm) / M (52-58cm)

Weight: 190g

Testing Standard : EN1078

Feature: One piece mold / Superlight / Adjustable fit system