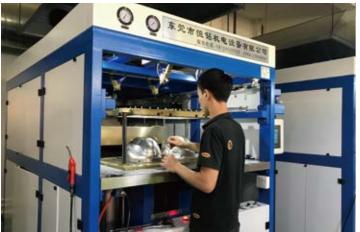

# *01* Vac Foaming

The positive air suction forming machine can form various types of films into different shapes of plastic covers through different molds. Device, delay cold air, water spray, vibration demoulding and other functions. It can also install 3 different shapes of molds at the same time to improve efficiency.

MONU SPORTS has 3 vacuum blister machines.