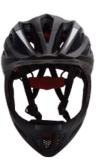

### **HCO37**

Air Vents: 16

Material : PC+EPS

Size: S(50-55cm) / M (52-58cm)

Weight: 190g

Testing Standard : EN1078

Feature: One piece mold / Superlight / Adjustable fit system