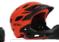

#### **HM005**

Air Vents: 10 Material: PC+EPS

Size: XS(48-52cm) / S(51-55cm)

Weight: 220g / 230g

Testing Standard: CPSC & EN1078 Feature: One piece mold / Windproof

360° fit system / Bear-shaped top pads