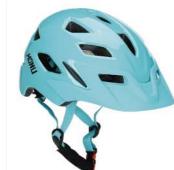

#### **HCO36**

Air Vents: 5

Material: PC+EPS

Size: One Size (48-55cm)

Weight: 230g

Testing Standard: EN1078

Feature: One piece mold / Superlight Adjustable fit system