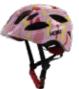

### **HCO37**

Air Vents: 16

Material : PC+EPS

Size: S(50-55cm) / M (52-58cm)

Weight: 190g

Testing Standard : EN1078

Feature: One piece mold / Superlight / Adjustable fit system