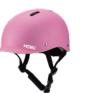

### **HCO37**

Air Vents: 16

Material : PC+EPS

Size: S(50-55cm) / M (52-58cm)

Weight: 190g

Testing Standard : EN1078

Feature: One piece mold / Superlight / Adjustable fit system