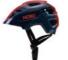

### **HCO37**

Air Vents: 16

Material : PC+EPS

Size: S(50-55cm) / M (52-58cm)

Weight: 190g

Testing Standard : EN1078

Feature: One piece mold / Superlight / Adjustable fit system