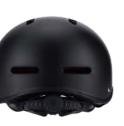

# **FS031**

Air Vents: 14 Material: PC+EPS

Size: One Size (48-56cm)

Weight: 180g

Testing Standard : CPSC & EN1078

Feature: One piece mold / Superlight / Adjustable fit system