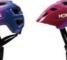

#### **HM005**

Air Vents: 10 Material: PC+EPS

Size: XS(48-52cm) / S(51-55cm)

Weight: 220g / 230g

Testing Standard: CPSC & EN1078 Feature: One piece mold / Windproof

360° fit system / Bear-shaped top pads