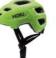

#### **HCO36**

Air Vents: 5

Material: PC+EPS

Size: One Size (48-55cm)

Weight: 230g

Testing Standard: EN1078

Feature: One piece mold / Superlight Adjustable fit system