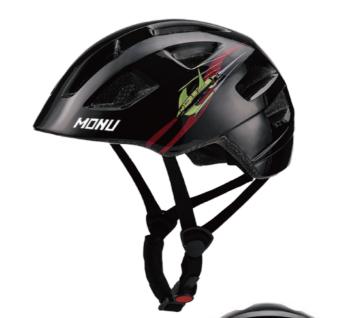

# **HC009**

Air Vents: 19

Material: PC+EPS

Size: One Size (48-55cm)

Weight: 210g

Feature: One piece mold / Superlight

Adjustable fit system / With LED light