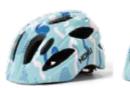

#### **HCO36**

Air Vents: 5

Material: PC+EPS

Size: One Size (48-55cm)

Weight: 230g

Testing Standard: EN1078

Feature: One piece mold / Superlight Adjustable fit system