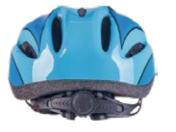

#### **HCO36**

Air Vents: 5

Material: PC+EPS

Size: One Size (48-55cm)

Weight: 230g

Testing Standard: EN1078

Feature: One piece mold / Superlight Adjustable fit system