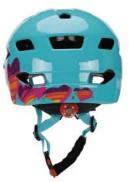

#### **HM005**

Air Vents: 10 Material: PC+EPS

Size: XS(48-52cm) / S(51-55cm)

Weight: 220g / 230g

Testing Standard: CPSC & EN1078 Feature: One piece mold / Windproof

360° fit system / Bear-shaped top pads