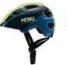

# **FS031**

Air Vents: 14 Material: PC+EPS

Size: One Size (48-56cm)

Weight: 180g

Testing Standard : CPSC & EN1078

Feature: One piece mold / Superlight / Adjustable fit system