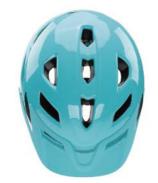

#### **HCO36**

Air Vents: 5

Material: PC+EPS

Size: One Size (48-55cm)

Weight: 230g

Testing Standard: EN1078

Feature: One piece mold / Superlight Adjustable fit system