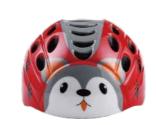

### **HCO37**

Air Vents: 16

Material : PC+EPS

Size: S(50-55cm) / M (52-58cm)

Weight: 190g

Testing Standard : EN1078

Feature: One piece mold / Superlight / Adjustable fit system