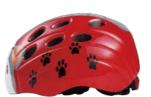

# **FS031**

Air Vents: 14 Material: PC+EPS

Size: One Size (48-56cm)

Weight: 180g

Testing Standard : CPSC & EN1078

Feature: One piece mold / Superlight / Adjustable fit system