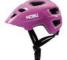

### **HCO37**

Air Vents: 16

Material : PC+EPS

Size: S(50-55cm) / M (52-58cm)

Weight: 190g

Testing Standard : EN1078

Feature: One piece mold / Superlight / Adjustable fit system