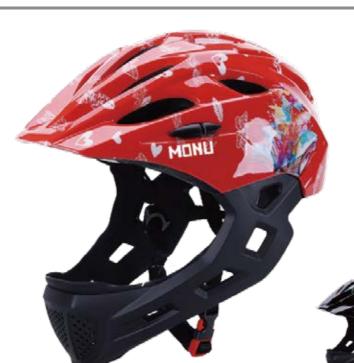

#### **HC001**

Air Vents: 13

Material: PC+EPS

Size: S(50-55cm) / M (52-58cm)

Weight: 400g

Testing Standard: EN1078

Feature: One piece mold / With LED light

Removable chin guard / Adjustable fit system