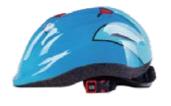

#### **HM005**

Air Vents: 10 Material: PC+EPS

Size: XS(48-52cm) / S(51-55cm)

Weight: 220g / 230g

Testing Standard: CPSC & EN1078 Feature: One piece mold / Windproof

360° fit system / Bear-shaped top pads