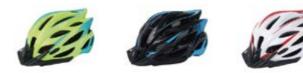

# HJ007

Air Vents : 18 Material : PC+EPS+ABS Size : M (54-58cm) / L(58-61cm) Weight : 330g Feature: One piece mold / With visor Adjustable fit system