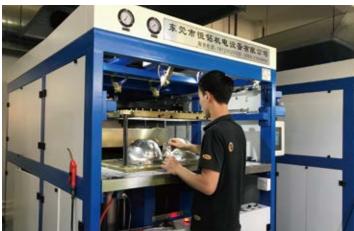

# *01* Vac Foaming

The positive air suction forming machine can form various types of films into different shapes of plastic covers through different molds. Device, delay cold air, water spray, vibration demoulding and other functions. It can also install 3 different shapes of molds at the same time to improve efficiency. **MONU SPORTS has 3 vacuum blister machines.** 