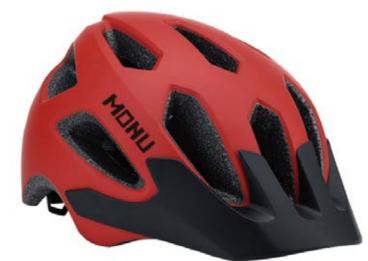

# **FS026**

Air Vents : 21 Material : PC+EPS+PP Size : One Size (55-61 cm) Weight : 325g Testing Standard : CPSC & EN1078 Feature: One piece mold / Adjustable fit system With visor  $\mathbf{P} \mathbf{P} \mathbf{P} \mathbf{P} \mathbf{P}$ 