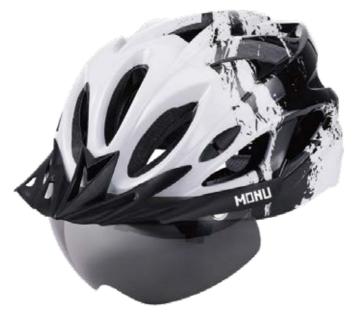

# **FS011**

Air Vents : 15 Material : PC+EPS+ABS Size : One Size (56-61cm) Weight : 350g Feature: One piece mold / Windproof Adjustable fit system / With visor