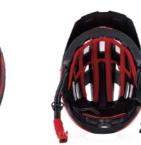

# **HC004**

Air Vents : 17 Material : PC+EPS+PP Size : M (54-58cm) / L(58-61cm) / XL(61-63cm) Weight: 400g Testing Standard : CPSC & EN1078 Feature: One piece mold / Adjustable fit system With LED light & visor & Len