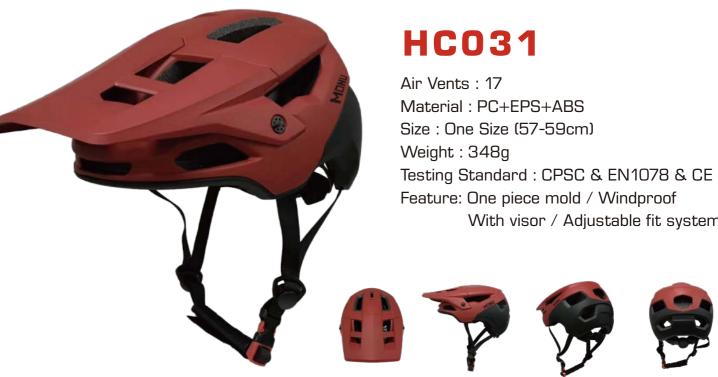

# HM004

Air Vents : 22 Material : PC+EPS+ABS Size : S( 51-55cm) / M (55-59cm) / L(59-61cm) Weight : 270g / 300g / 350g Testing Standard : CPSC & EN1078 & QAS Feature: One piece mold / 3 adjustable visors Front eyewear dock / Windproof Adjustable fit system