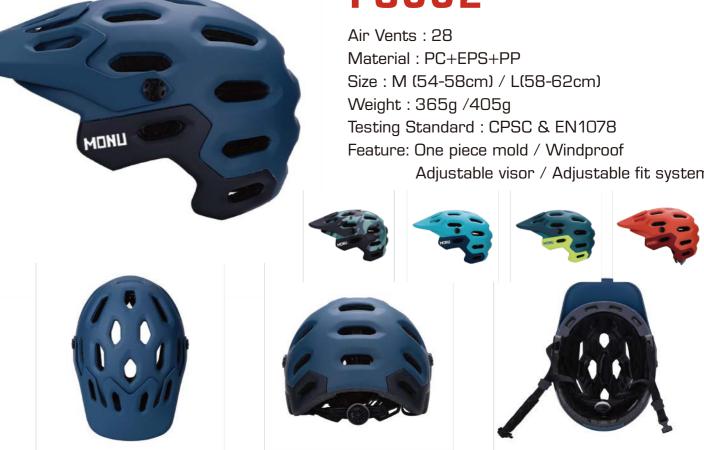

-63cm) Weight: 400g Testing Standard : CPSC & EN1078 Feature: One piece mold / Adjustable fit system With LED light & visor & Len



















# **HC007**

Air Vents : 18 Material : PC+EPS+PP Size : One Size (57-62cm) Weight : 330g Testing Standard : CPSC & EN1078 Feature: One piece mold / Adjustable fit system With LED light & visor & Len







SPORTS

### **HC049**

Air Vents : Material : PC+EPS Size : One Size (57-62cm) Weight : 290g Testing Standard : CPSC & EN1078 Feature: One piece mold / With LED Light & Visor



With visor & len / Adjustable fit system



# **HC022**

Air Vents : 18 Material : PC+EPS+PP Size : One Size (57-62cm) Weight : 194g Testing Standard : CPSC & CE Feature: One piece mold / Superlight / Windproof With visor / Adjustable fit system



























Web : www.monusports.com Email : info@monusports.com Tel : +0086 13316667910 4/F, Building 4, STECH PARK, Shijing,Dongcheng Street, Dongguan City, Guangdong Province, China

# **FS011**

Air Vents : 15 Material : PC+EPS+ABS Size : One Size (56-61cm) Weight : 350g Feature: One piece mold / Windproof Adjustable fit system / With visor







### **FS002**

Adjustable visor / Adjustable fit system



# **FS027**

Air Vents : 17 Material : PC+EPS+PP Size : One Size (54-60cm) Weight: 190g Testing Standard : CPSC & EN1078 Feature: One piece mold / Superlight With visor & LED light / Adjustable fit system















Air Vents : 22 Material : PC+EPS+PP Size : One Size (56-62cm) Weight: 270g Feature: One piece mold / Windproof Adjustable fit system / With LED light & visor









Air Ve