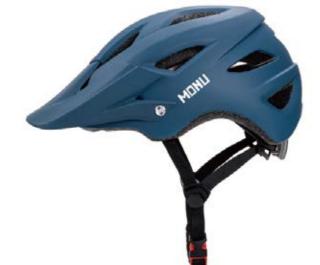

3cm) Weight: 400g Testing Standard : CPSC & EN1078 Feature: One piece mold / Adjustable fit system With LED light & visor & Len



















# **HC007**

Air Vents : 18 Material : PC+EPS+PP Size : One Size (57-62cm) Weight : 330g Testing Standard : CPSC & EN1078 Feature: One piece mold / Adjustable fit system With LED light & visor & Len







SPORTS

### **HC049**

Air Vents : Material : PC+EPS Size : One Size (57-62cm) Weight : 290g Testing Standard : CPSC & EN1078 Feature: One piece mold / With LED Light & Visor



With visor & len / Adjustable fit system



# **HC022**

Air Vents : 18 Material : PC+EPS+PP Size : One Size (57-62cm) Weight : 194g Testing Standard : CPSC & CE Feature: One piece mold / Superlight / Windproof With visor / Adjustable fit system



























Web : www.monusports.com Email : info@monusports.com Tel : +0086 13316667910 4/F, Building 4, STECH PARK, Shijing,Dongcheng Street, Dongguan City, Guangdong Province, China

# **FS011**

Air Vents : 15 Material : PC+EPS+ABS Size : One Size (56-61cm) Weight : 350g Feature: One piece mold / Windproof Adjustable fit system / With visor







### **FS002**

Adjustable visor / Adjustable fit system



# **FS027**

Air Vents : 17 Material : PC+EPS+PP Size : One Size (54-60cm) Weight: 190g Testing Standard : CPSC & EN1078 Feature: One piece mold / Superlight With visor & LED light / Adjustable fit system















Air Vents : 22 Material : PC+EPS+PP Size : One Size (56-62cm) Weight: 270g Feature: One piece mold / Windproof Adjustable fit system / With LED light & visor









Air Vent