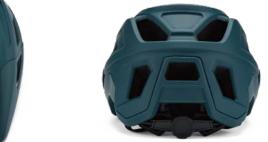

roof Adjustable fit system





















Web : www.monusports.com Email : info@monusports.com Tel : +0086 13316667910 4/F, Building 4, STECH PARK, Shijing,Dongcheng Street, Dongguan City, Guangdong Province, China

# HC029

Air Vents : 14 Material : PC+EPS+PP Size : One Size (54-59cm) Weight : 350g Testing Standard : CPSC & EN1078 & CE Feature: One piece mold / Windproof With visor / Adjustable fit system





# HC030

Air Vents : 17 Material : PC+EPS+PP Size : S( 54-56cm) / M (57-59cm) / L(60-62cm) Weight : 350g / 380g / 400g Testing Standard : CPSC & EN1078 & CE Feature: One piece mold / With visor / Adjustable fit system









# HJ007

Air Vents : 18 Material : PC+EPS+ABS Size : M (54-58cm) / L(58-61cm) Weight : 330g Feature: One piece mold / With visor Adjustable fit system





# **FS007**

Air Vents : 14 Material : PC+EPS+ABS Size : S( 52-53cm) / M (54-57cm) / L(58-62cm) Weight : 290g / 300g / 320g Testing Standard : CPSC & EN1078 Feature: One piece mold / Adjustable fit system /With visor Can be installed with PRO camera or headlight





# **HJ010**

Air Vents : 10 Material : PC+EPS+PP Size : One Size (56-61cm) Weight : 410g Testing Standard : CPSC & EN1078 Feature: One piece mold / Windproof Adjustable fit system 3 adjustable visors



















Web : www.monusports.com Email : info@monusports.com Tel : +0086 13316667910 4/F, Building 4, STECH PARK, Shijing, Dongcheng Street, Dongguan City, Guangdong Province, China



With visor / Adjustable fit system

# **FS026**

Air Vents : 21 Material : PC+EPS+PP Size : One Size (55-61 cm) Weight : 325g Testin