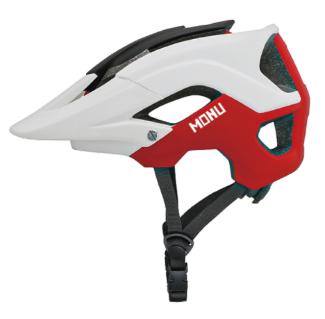

# HM004

Air Vents : 22 Material : PC+EPS+ABS Size : S( 51-55cm) / M (55-59cm) / L(59-61cm) Weight : 270g / 300g / 350g Testing Standard : CPSC & EN1078 & QAS Feature: One piece mold / 3 adjustable visors Front eyewear dock / Windproof Adjustable fit system