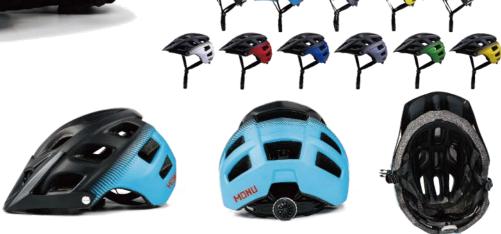

# HC030

Air Vents : 17 Material : PC+EPS+PP Size : S( 54-56cm) / M (57-59cm) / L(60-62cm) Weight : 350g / 380g / 400g Testing Standard : CPSC & EN1078 & CE Feature: One piece mold / With visor / Adjustable fit system