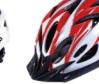

# HC029

Air Vents : 14 Material : PC+EPS+PP Size : One Size (54-59cm) Weight : 350g Testing Standard : CPSC & EN1078 & CE Feature: One piece mold / Windproof With visor / Adjustable fit system

# HC030

Air Vents : 17 Material : PC+EPS+PP Size : S( 54-56cm) / M (57-59cm) / L(60-62cm) Weight : 350g / 380g / 400g Testing Standard : CPSC & EN1078 & CE Feature: One piece mold / With visor / Adjustable fit system