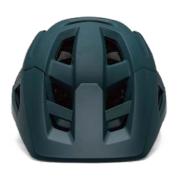

59cm) / L(59-61cm) Weight : 270g / 300g / 350g Testing Standard : CPSC & EN1078 & QAS Feature: One piece mold / 3 adjustable visors Front eyewear dock / Windproof Adjustable fit system





















Web : www.monusports.com Email : info@monusports.com Tel : +0086 13316667910 4/F, Building 4, STECH PARK, Shijing,Dongcheng Street, Dongguan City, Guangdong Province, China

# HC029

Air Vents : 14 Material : PC+EPS+PP Size : One Size (54-59cm) Weight : 350g Testing Standard : CPSC & EN1078 & CE Feature: One piece mold / Windproof With visor / Adjustable fit system





# HC030

Air Vents : 17 Material : PC+EPS+PP Size : S( 54-56cm) / M (57-59cm) / L(60-62cm) Weight : 350g / 380g / 400g Testing Standard : CPSC & EN1078 & CE Feature: One piece mold / With visor / Adjustable fit system









# HJ007

Air Vents : 18 Material : PC+EPS+ABS Size : M (54-58cm) / L(58-61cm) Weight : 330g Feature: One piece mold / With visor Adjustable fit system





# **FS007**

Air Vents : 14 Material : PC+EPS+ABS Size : S( 52-53cm) / M (54-57cm) / L(58-62cm) Weight : 290g / 300g / 320g Testing Standard : CPSC & EN1078 Feature: One piece mold / Adjustable fit system /With visor Can be installed with PRO camera or headlight





# **HJ010**

Air Vents : 10 Material : PC+EPS+PP Size : One Size (56-61cm) Weight : 410g Testing Standard : CPSC & EN1078 Feature: One piece mold / Windproof Adjustable fit system 3 adjustable visors



















Web : www.monusports.com Email : info@monusports.com Tel : +0086 13316667910 4/F, Building 4, STECH PARK, Shijing, Dongcheng Street, Dongguan City, Gua