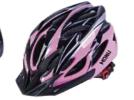

# HM004

Air Vents : 22 Material : PC+EPS+ABS Size : S( 51-55cm) / M (55-59cm) / L(59-61cm) Weight : 270g / 300g / 350g Testing Standard : CPSC & EN1078 & QAS Feature: One piece mold / 3 adjustable visors Front eyewear dock / Windproof Adjustable fit system