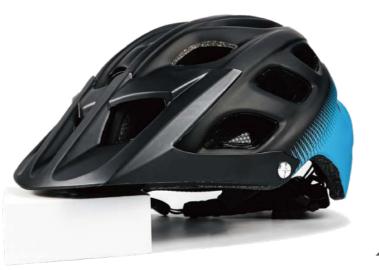

# HC029

Air Vents : 14 Material : PC+EPS+PP Size : One Size (54-59cm) Weight : 350g Testing Standard : CPSC & EN1078 & CE Feature: One piece mold / Windproof With visor / Adjustable fit system