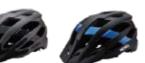

# HC029

Air Vents : 14 Material : PC+EPS+PP Size : One Size (54-59cm) Weight : 350g Testing Standard : CPSC & EN1078 & CE Feature: One piece mold / Windproof With visor / Adjustable fit system