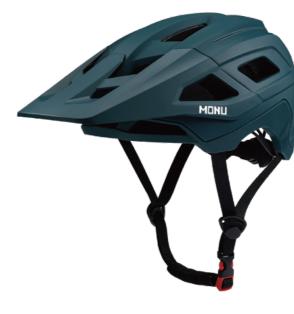

# HM004

Air Vents : 22 Material : PC+EPS+ABS Size : S( 51-55cm) / M (55-59cm) / L(59-61cm) Weight : 270g / 300g / 350g Testing Standard : CPSC & EN1078 & QAS Feature: One piece mold / 3 adjustable visors Front eyewear dock / Windproof Adjustable fit system