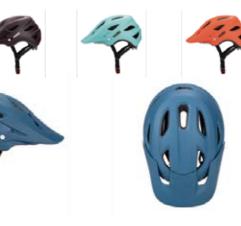

# **FS026**

Air Vents : 21 Material : PC+EPS+PP Size : One Size (55-61 cm) Weight : 325g Testing Standard : CPSC & EN1078 Feature: One piece mold / Adjustable fit system With visor  $\mathbf{P} \mathbf{P} \mathbf{P} \mathbf{P} \mathbf{P}$ 