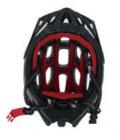

# **FS007**

Air Vents : 14 Material : PC+EPS+ABS Size : S( 52-53cm) / M (54-57cm) / L(58-62cm) Weight : 290g / 300g / 320g Testing Standard : CPSC & EN1078 Feature: One piece mold / Adjustable fit system /With visor Can be installed with PRO camera or headlight