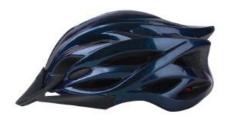

# **FS007**

Air Vents : 14 Material : PC+EPS+ABS Size : S( 52-53cm) / M (54-57cm) / L(58-62cm) Weight : 290g / 300g / 320g Testing Standard : CPSC & EN1078 Feature: One piece mold / Adjustable fit system /With visor Can be installed with PRO camera or headlight