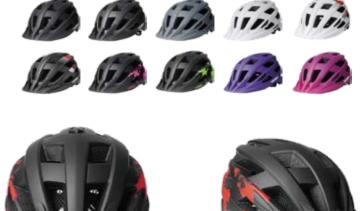

# HM004

Air Vents : 22 Material : PC+EPS+ABS Size : S( 51-55cm) / M (55-59cm) / L(59-61cm) Weight : 270g / 300g / 350g Testing Standard : CPSC & EN1078 & QAS Feature: One piece mold / 3 adjustable visors Front eyewear dock / Windproof Adjustable fit system