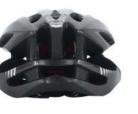

# HJ007

Air Vents : 18 Material : PC+EPS+ABS Size : M (54-58cm) / L(58-61cm) Weight : 330g Feature: One piece mold / With visor Adjustable fit system