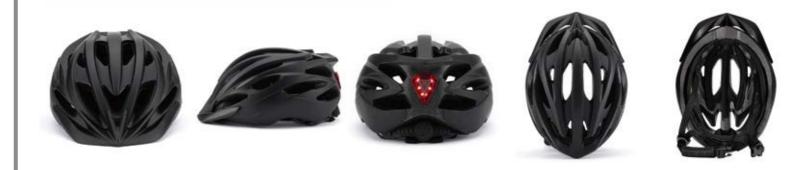

: CPSC & EN1078 Feature: One piece mold / Windproof Adjustable fit system 3 adjustable visors



















Web : www.monusports.com Email : info@monusports.com Tel : +0086 13316667910 4/F, Building 4, STECH PARK, Shijing, Dongcheng Street, Dongguan City, Guangdong Province, China



With visor / Adjustable fit system

# **FS026**

Air Vents : 21 Material : PC+EPS+PP Size : One Size (55-61 cm) Weight : 325g Testing Standard : CPSC & EN1078 Feature: One piece mold / Adjustable fit system With visor  $\mathbf{P} \mathbf{P} \mathbf{P} \mathbf{P} \mathbf{P}$ 



# **HC004**

Air Vents : 17 Material : PC+EPS+PP Size : M (54-58cm) / L(58-61cm) / XL(61-63cm) Weight: 400g Testing Standard : CPSC & EN1078 Feature: One piece mold / Adjustable fit system With LED light & visor & Len



















# **HC007**

Air Vents : 18 Material : PC+EPS+PP Size : One Size (57-62cm) Weight : 330g Testing Standard : CPSC & EN1078 Feature: One piece mold / Adjustable fit system With LED light & visor & Len







SPORTS

### **HC049**

Air Vents : Material : PC+EPS Size : One Size (57-62cm) Weight : 290g Testing Standard : CPSC & EN1078 Feature: One piece mold / With LED Light & Visor



With visor & len / Adjustable fit system



# **HC022**

Air Vents : 18 Material : PC+EPS+PP Size : One Size (57-62cm) Weight : 194g Testing Standard : CPSC & CE Feature: One piece mold / Superlight / Windproof With visor / Adjustable fit system



























Web : www.monusports.com Email : info@monusports.com Tel : +0086 13316667910 4/F, Building 4, STECH PARK, Shijing,Dongcheng Street, Don