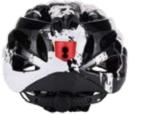

# **FS007**

Air Vents : 14 Material : PC+EPS+ABS Size : S( 52-53cm) / M (54-57cm) / L(58-62cm) Weight : 290g / 300g / 320g Testing Standard : CPSC & EN1078 Feature: One piece mold / Adjustable fit system /With visor Can be installed with PRO camera or headlight