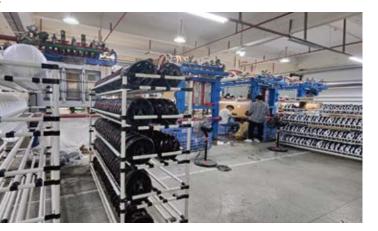

# **MANUFACTURING PROCESS**

We have complete equipment and advanced technology

### **OEM & ODM** Helmet source factory

## 02 CNC Cutting

CNC cutting machine is an automatic machine tool equipped with a program control system. The current trend is highspeed, high-precision, high-reliability, multi-function, compound, intelligent, and open structure. The precision is extremely high, which can reach 0.01mm. Multi-coordinate linkage can be performed, and parts with complex shapes can be processed. **MONU SPORTS factory has 6 CNC cutting machines.** 