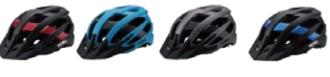

# HM004

Air Vents : 22 Material : PC+EPS+ABS Size : S( 51-55cm) / M (55-59cm) / L(59-61cm) Weight : 270g / 300g / 350g Testing Standard : CPSC & EN1078 & QAS Feature: One piece mold / 3 adjustable visors Front eyewear dock / Windproof Adjustable fit system