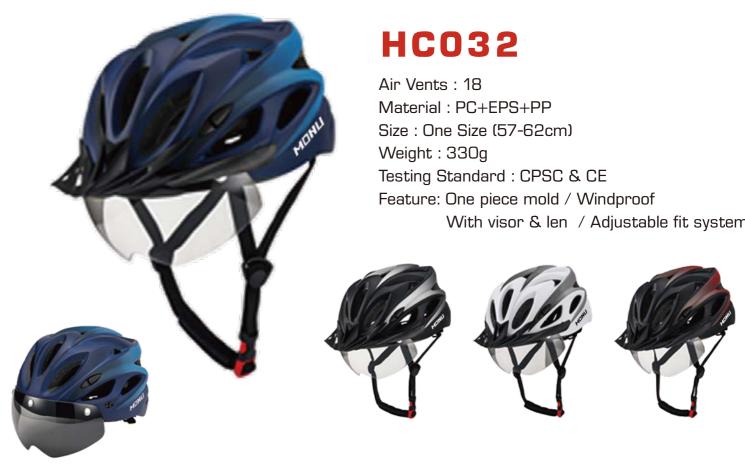

# **HC007**

Air Vents : 18 Material : PC+EPS+PP Size : One Size (57-62cm) Weight : 330g Testing Standard : CPSC & EN1078 Feature: One piece mold / Adjustable fit system With LED light & visor & Len

SPORTS