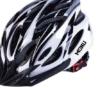

# HM004

Air Vents : 22 Material : PC+EPS+ABS Size : S( 51-55cm) / M (55-59cm) / L(59-61cm) Weight : 270g / 300g / 350g Testing Standard : CPSC & EN1078 & QAS Feature: One piece mold / 3 adjustable visors Front eyewear dock / Windproof Adjustable fit system