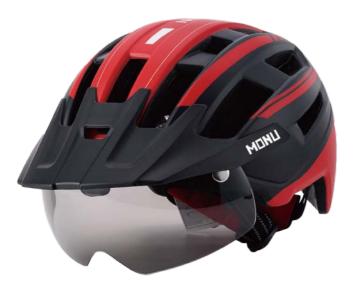

# **HC004**

Air Vents : 17 Material : PC+EPS+PP Size : M (54-58cm) / L(58-61cm) / XL(61-63cm) Weight: 400g Testing Standard : CPSC & EN1078 Feature: One piece mold / Adjustable fit system With LED light & visor & Len