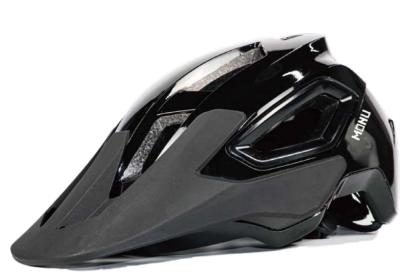

# HC029

Air Vents : 14 Material : PC+EPS+PP Size : One Size (54-59cm) Weight : 350g Testing Standard : CPSC & EN1078 & CE Feature: One piece mold / Windproof With visor / Adjustable fit system