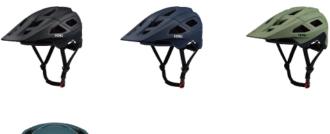

5-59cm) / L(59-61cm) Weight : 270g / 300g / 350g Testing Standard : CPSC & EN1078 & QAS Feature: One piece mold / 3 adjustable visors Front eyewear dock / Windproof Adjustable fit system





















Web : www.monusports.com Email : info@monusports.com Tel : +0086 13316667910 4/F, Building 4, STECH PARK, Shijing,Dongcheng Street, Dongguan City, Guangdong Province, China

# HC029

Air Vents : 14 Material : PC+EPS+PP Size : One Size (54-59cm) Weight : 350g Testing Standard : CPSC & EN1078 & CE Feature: One piece mold / Windproof With visor / Adjustable fit system





# HC030

Air Vents : 17 Material : PC+EPS+PP Size : S( 54-56cm) / M (57-59cm) / L(60-62cm) Weight : 350g / 380g / 400g Testing Standard : CPSC & EN1078 & CE Feature: One piece mold / With visor / Adjustable fit system









# HJ007

Air Vents : 18 Material : PC+EPS+ABS Size : M (54-58cm) / L(58-61cm) Weight : 330g Feature: One piece mold / With visor Adjustable fit system





# **FS007**

Air Vents : 14 Material : PC+EPS+ABS Size : S( 52-53cm) / M (54-57cm) / L(58-62cm) Weight : 290g / 300g / 320g Testing Standard : CPSC & EN1078 Feature: One piece mold / Adjustable fit system /With visor Can be installed with PRO camera or headlight





# **HJ010**

Air Vents : 10 Material : PC+EPS+PP Size : One Size (56-61cm) Weight : 410g Testing Standard : CPSC & EN1078 Feature: One piece mold / Windproof Adjustable fit system 3 adjustable visors



















Web : www.monusports.com Email : info@monusports.com Tel : +0086 13316667910 4/F, Building 4, STECH PARK, Shijing, Dongcheng Street, Dongguan City, G