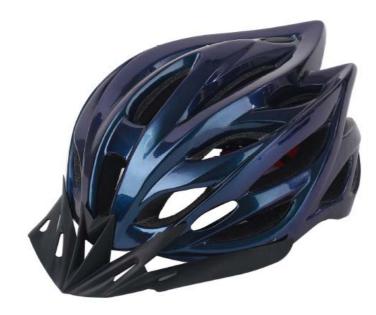

# HC029

Air Vents : 14 Material : PC+EPS+PP Size : One Size (54-59cm) Weight : 350g Testing Standard : CPSC & EN1078 & CE Feature: One piece mold / Windproof With visor / Adjustable fit system

# HC030

Air Vents : 17 Material : PC+EPS+PP Size : S( 54-56cm) / M (57-59cm) / L(60-62cm) Weight : 350g / 380g / 400g Testing Standard : CPSC & EN1078 & CE Feature: One piece mold / With visor / Adjustable fit system