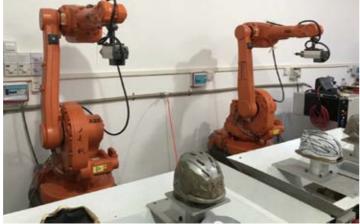

## *04* Painting

Helmet painting is a process of technical challenge and creative demonstration. Through careful design and meticulous spraying process, it can bring a unique appearance and excellent visual effect to the helmet