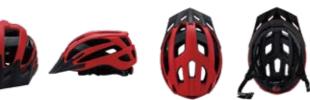

# HJ007

Air Vents : 18 Material : PC+EPS+ABS Size : M (54-58cm) / L(58-61cm) Weight : 330g Feature: One piece mold / With visor Adjustable fit system