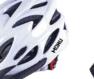

# **FS007**

Air Vents : 14 Material : PC+EPS+ABS Size : S( 52-53cm) / M (54-57cm) / L(58-62cm) Weight : 290g / 300g / 320g Testing Standard : CPSC & EN1078 Feature: One piece mold / Adjustable fit system /With visor Can be installed with PRO camera or headlight