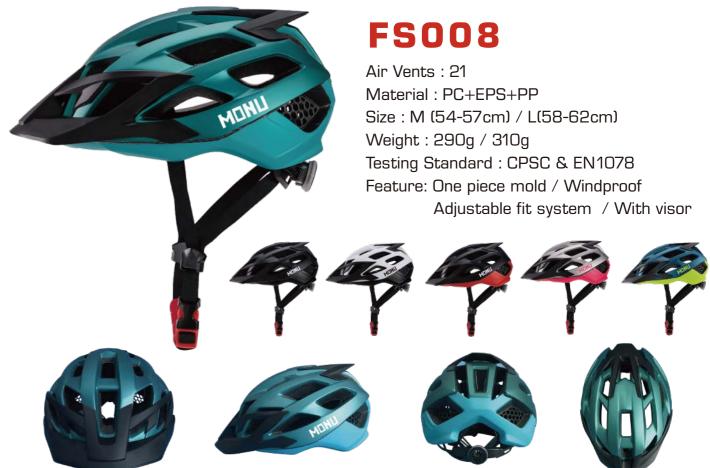

# **FS026**

Air Vents : 21 Material : PC+EPS+PP Size : One Size (55-61 cm) Weight : 325g Testing Standard : CPSC & EN1078 Feature: One piece mold / Adjustable fit system With visor  $\mathbf{P} \mathbf{P} \mathbf{P} \mathbf{P} \mathbf{P}$ 