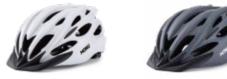

# **HC007**

Air Vents : 18 Material : PC+EPS+PP Size : One Size (57-62cm) Weight : 330g Testing Standard : CPSC & EN1078 Feature: One piece mold / Adjustable fit system With LED light & visor & Len

SPORTS