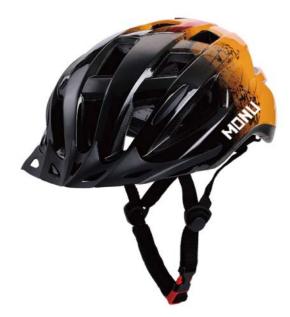

# **FS026**

Air Vents : 21 Material : PC+EPS+PP Size : One Size (55-61 cm) Weight : 325g Testing Standard : CPSC & EN1078 Feature: One piece mold / Adjustable fit system With visor  $\mathbf{P} \mathbf{P} \mathbf{P} \mathbf{P} \mathbf{P}$ 