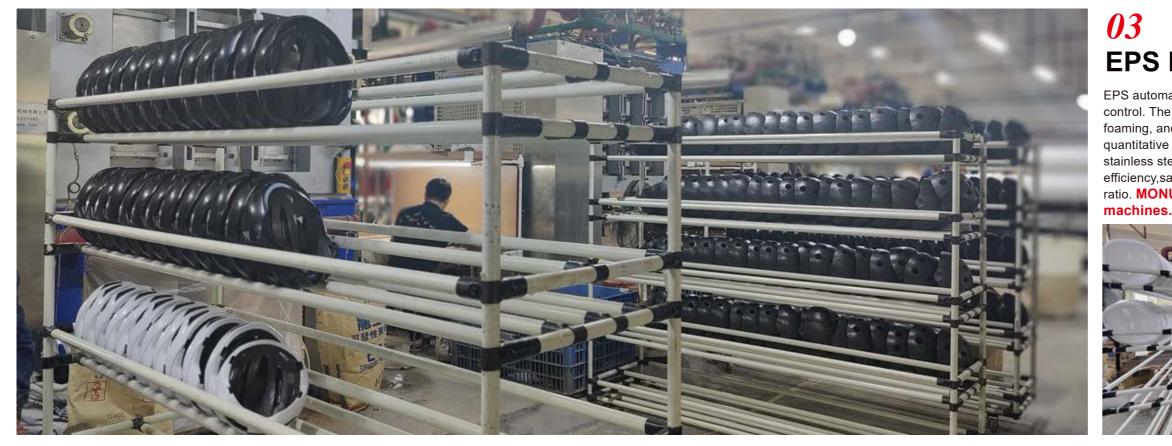

### **EPS Foaming**

EPS automatic foaming machine adopts PLC full computer touch screen control. The whole process of feeding, steam supply, temperature control, foaming, and discharging can be realized automatically and cyclic operation, quantitative compression feeding, accurate and rapid. The fully enclosed stainless steel barrel is foamed at constant pressure, with high thermal efficiency,saving steam, shortening the curing process, and high foaming ratio. **MONU SPORTS factory has 11 such kind of EPS foaming** 