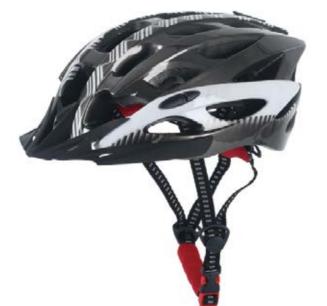

# HC029

Air Vents : 14 Material : PC+EPS+PP Size : One Size (54-59cm) Weight : 350g Testing Standard : CPSC & EN1078 & CE Feature: One piece mold / Windproof With visor / Adjustable fit system

# HC030

Air Vents : 17 Material : PC+EPS+PP Size : S( 54-56cm) / M (57-59cm) / L(60-62cm) Weight : 350g / 380g / 400g Testing Standard : CPSC & EN1078 & CE Feature: One piece mold / With visor / Adjustable fit system