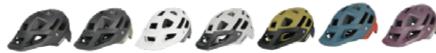

# HM004

Air Vents : 22 Material : PC+EPS+ABS Size : S( 51-55cm) / M (55-59cm) / L(59-61cm) Weight : 270g / 300g / 350g Testing Standard : CPSC & EN1078 & QAS Feature: One piece mold / 3 adjustable visors Front eyewear dock / Windproof Adjustable fit system