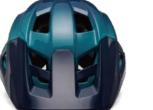

# HM004

Air Vents : 22 Material : PC+EPS+ABS Size : S( 51-55cm) / M (55-59cm) / L(59-61cm) Weight : 270g / 300g / 350g Testing Standard : CPSC & EN1078 & QAS Feature: One piece mold / 3 adjustable visors Front eyewear dock / Windproof Adjustable fit system