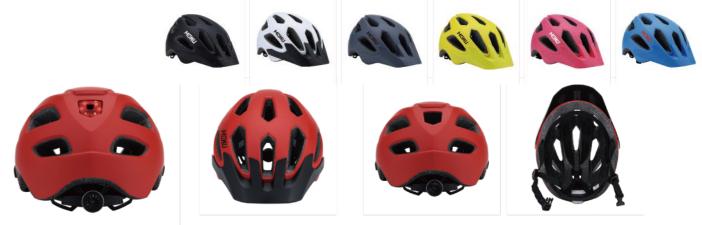

# **HX012**

Air Vents : 22 Material : PC+EPS Size : M ( 54-58cm ) / L ( 58-61cm ) Weight : 230g / 250g Feature: One piece mold / Windproof With visor / Adjustable fit system

### **HX013**

Air Vents : 28 Material : PC+EPS Size : M ( 54-58cm ) / L ( 58-61cm ) Weight : 220g / 250g Feature: One piece mold / Windproof With visor / Adjustable fit system

# **HX014**

Air Vents : 17 Material : PC+EPS Size : M ( 54-58cm ) / L ( 58-61cm ) Weight : 220g / 250g Feature: One piece mold / Windproof With LED light & visor / Adjustable fit system

Web : www.monusports.com Email : info@monusports.com Tel : +0086 13316667910 4/F, Building 4, STECH PARK, Shijing, Dongcheng Street, Dongguan City, Guangdong Province, China