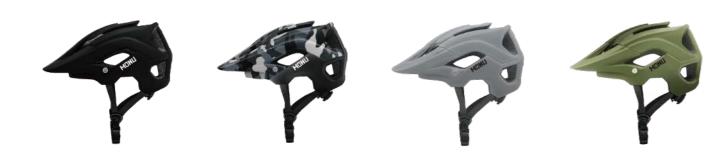

# HM004

Air Vents : 22 Material : PC+EPS+ABS Size : S( 51-55cm) / M (55-59cm) / L(59-61cm) Weight : 270g / 300g / 350g Testing Standard : CPSC & EN1078 & QAS Feature: One piece mold / 3 adjustable visors Front eyewear dock / Windproof Adjustable fit system