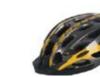

# HM004

Air Vents : 22 Material : PC+EPS+ABS Size : S( 51-55cm) / M (55-59cm) / L(59-61cm) Weight : 270g / 300g / 350g Testing Standard : CPSC & EN1078 & QAS Feature: One piece mold / 3 adjustable visors Front eyewear dock / Windproof Adjustable fit system