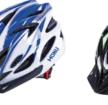

# HJ007

Air Vents : 18 Material : PC+EPS+ABS Size : M (54-58cm) / L(58-61cm) Weight : 330g Feature: One piece mold / With visor Adjustable fit system

# **FS007**

Air Vents : 14 Material : PC+EPS+ABS Size : S( 52-53cm) / M (54-57cm) / L(58-62cm) Weight : 290g / 300g / 320g Testing Standard : CPSC & EN1078 Feature: One piece mold / Adjustable fit system /With visor Can be installed with PRO camera or headlight