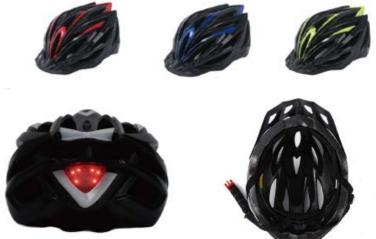

# **HC004**

Air Vents : 17 Material : PC+EPS+PP Size : M (54-58cm) / L(58-61cm) / XL(61-63cm) Weight: 400g Testing Standard : CPSC & EN1078 Feature: One piece mold / Adjustable fit system With LED light & visor & Len