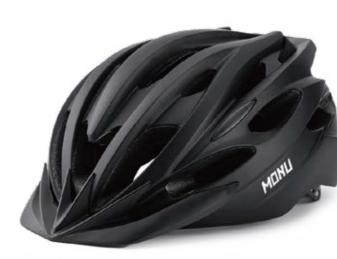

rd : CPSC & EN1078 Feature: One piece mold / Windproof Adjustable fit system 3 adjustable visors



















Web : www.monusports.com Email : info@monusports.com Tel : +0086 13316667910 4/F, Building 4, STECH PARK, Shijing, Dongcheng Street, Dongguan City, Guangdong Province, China



With visor / Adjustable fit system

# **FS026**

Air Vents : 21 Material : PC+EPS+PP Size : One Size (55-61 cm) Weight : 325g Testing Standard : CPSC & EN1078 Feature: One piece mold / Adjustable fit system With visor  $\mathbf{P} \mathbf{P} \mathbf{P} \mathbf{P} \mathbf{P}$ 



# **HC004**

Air Vents : 17 Material : PC+EPS+PP Size : M (54-58cm) / L(58-61cm) / XL(61-63cm) Weight: 400g Testing Standard : CPSC & EN1078 Feature: One piece mold / Adjustable fit system With LED light & visor & Len



















# **HC007**

Air Vents : 18 Material : PC+EPS+PP Size : One Size (57-62cm) Weight : 330g Testing Standard : CPSC & EN1078 Feature: One piece mold / Adjustable fit system With LED light & visor & Len







SPORTS

### **HC049**

Air Vents : Material : PC+EPS Size : One Size (57-62cm) Weight : 290g Testing Standard : CPSC & EN1078 Feature: One piece mold / With LED Light & Visor



With visor & len / Adjustable fit system



# **HC022**

Air Vents : 18 Material : PC+EPS+PP Size : One Size (57-62cm) Weight : 194g Testing Standard : CPSC & CE Feature: One piece mold / Superlight / Windproof With visor / Adjustable fit system



























Web : www.monusports.com Email : info@monusports.com Tel : +0086 13316667910 4/F, Building 4, STECH PARK, Shijing,Dongcheng Street, D