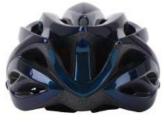

# HM004

Air Vents : 22 Material : PC+EPS+ABS Size : S( 51-55cm) / M (55-59cm) / L(59-61cm) Weight : 270g / 300g / 350g Testing Standard : CPSC & EN1078 & QAS Feature: One piece mold / 3 adjustable visors Front eyewear dock / Windproof Adjustable fit system