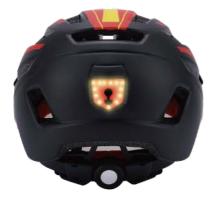

# **HC004**

Air Vents : 17 Material : PC+EPS+PP Size : M (54-58cm) / L(58-61cm) / XL(61-63cm) Weight: 400g Testing Standard : CPSC & EN1078 Feature: One piece mold / Adjustable fit system With LED light & visor & Len