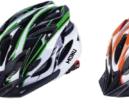

# **HJ010**

Air Vents : 10 Material : PC+EPS+PP Size : One Size (56-61cm) Weight : 410g Testing Standard : CPSC & EN1078 Feature: One piece mold / Windproof Adjustable fit system 3 adjustable visors

Web : www.monusports.com Email : info@monusports.com Tel : +0086 13316667910 4/F, Building 4, STECH PARK, Shijing, Dongcheng Street, Dongguan City, Guangdong Province, China

With visor / Adjustable fit system