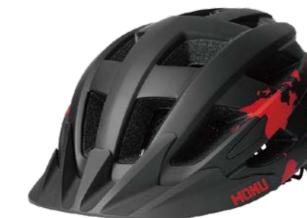

# **FS007**

Air Vents : 14 Material : PC+EPS+ABS Size : S( 52-53cm) / M (54-57cm) / L(58-62cm) Weight : 290g / 300g / 320g Testing Standard : CPSC & EN1078 Feature: One piece mold / Adjustable fit system /With visor Can be installed with PRO camera or headlight