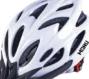

# HJ007

Air Vents : 18 Material : PC+EPS+ABS Size : M (54-58cm) / L(58-61cm) Weight : 330g Feature: One piece mold / With visor Adjustable fit system