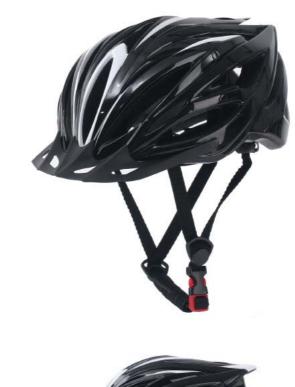

# **HC004**

Air Vents : 17 Material : PC+EPS+PP Size : M (54-58cm) / L(58-61cm) / XL(61-63cm) Weight: 400g Testing Standard : CPSC & EN1078 Feature: One piece mold / Adjustable fit system With LED light & visor & Len