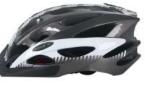

# HC029

Air Vents : 14 Material : PC+EPS+PP Size : One Size (54-59cm) Weight : 350g Testing Standard : CPSC & EN1078 & CE Feature: One piece mold / Windproof With visor / Adjustable fit system

# HC030

Air Vents : 17 Material : PC+EPS+PP Size : S( 54-56cm) / M (57-59cm) / L(60-62cm) Weight : 350g / 380g / 400g Testing Standard : CPSC & EN1078 & CE Feature: One piece mold / With visor / Adjustable fit system