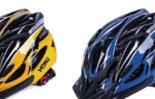

# HC029

Air Vents : 14 Material : PC+EPS+PP Size : One Size (54-59cm) Weight : 350g Testing Standard : CPSC & EN1078 & CE Feature: One piece mold / Windproof With visor / Adjustable fit system

# HC030

Air Vents : 17 Material : PC+EPS+PP Size : S( 54-56cm) / M (57-59cm) / L(60-62cm) Weight : 350g / 380g / 400g Testing Standard : CPSC & EN1078 & CE Feature: One piece mold / With visor / Adjustable fit system