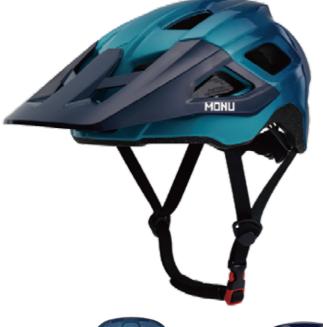

# HM004

Air Vents : 22 Material : PC+EPS+ABS Size : S( 51-55cm) / M (55-59cm) / L(59-61cm) Weight : 270g / 300g / 350g Testing Standard : CPSC & EN1078 & QAS Feature: One piece mold / 3 adjustable visors Front eyewear dock / Windproof Adjustable fit system