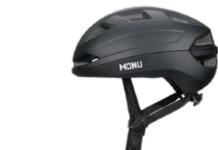

#### **HM013B**

Air Vents: 8 Material: PC+EPS

Size: S(51-55cm) / M(55-59cm) / L(59-61cm)

Weight: 180g / 200g / 230g Testing Standard: CPSC & EN1078 Feature: One piece mold / Lightweight Self-adjusting fit system