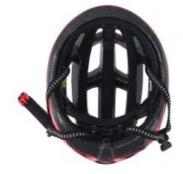

#### **HM013B**

Air Vents: 8 Material: PC+EPS

Size: S(51-55cm) / M(55-59cm) / L(59-61cm)

Weight: 180g / 200g / 230g Testing Standard: CPSC & EN1078 Feature: One piece mold / Lightweight Self-adjusting fit system