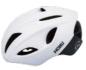

#### **HM003**

Air Vents: 14 Material: PC+EPS

Size: S (51-55cm)/M(55-59cm)/L(59-61cm)

Weight: 180g / 200g / 230g Testing Standard: CPSC & EN1078 Feature: One piece mold / Lightweight

Front eyewear dock / Adjustable fit system