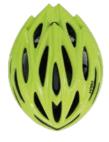

#### **HM009**

Air Vents: 13 Material: PC+EPS

Size : S ( 51-55cm ) / M ( 55-59cm ) / L ( 59-61cm )

Weight: 180g / 200g / 230g Testing Standard: CPSC & EN1078 Feature: One piece mold / Lightweight

Semi-fixed dividers / Adjustable fit system