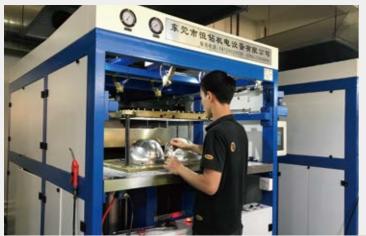

### *01* Vac Foaming

The positive air suction forming machine can form various types of films into different shapes of plastic covers through different molds. Device, delay cold air, water spray, vibration demoulding and other functions. It can also install 3 different shapes of molds at the same time to improve efficiency.

MONU SPORTS has 3 vacuum blister machines.