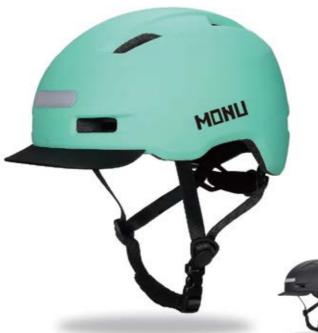

#### **HM013B**

Air Vents: 8 Material: PC+EPS

Size: S(51-55cm) / M(55-59cm) / L(59-61cm)

Weight: 180g / 200g / 230g Testing Standard: CPSC & EN1078 Feature: One piece mold / Lightweight Self-adjusting fit system