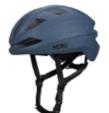

#### **HM013B**

Air Vents: 8 Material: PC+EPS

Size: S(51-55cm) / M(55-59cm) / L(59-61cm)

Weight: 180g / 200g / 230g Testing Standard: CPSC & EN1078 Feature: One piece mold / Lightweight Self-adjusting fit system