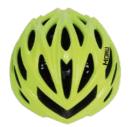

#### **HM013B**

Air Vents: 8 Material: PC+EPS

Size: S(51-55cm) / M(55-59cm) / L(59-61cm)

Weight: 180g / 200g / 230g Testing Standard: CPSC & EN1078 Feature: One piece mold / Lightweight Self-adjusting fit system