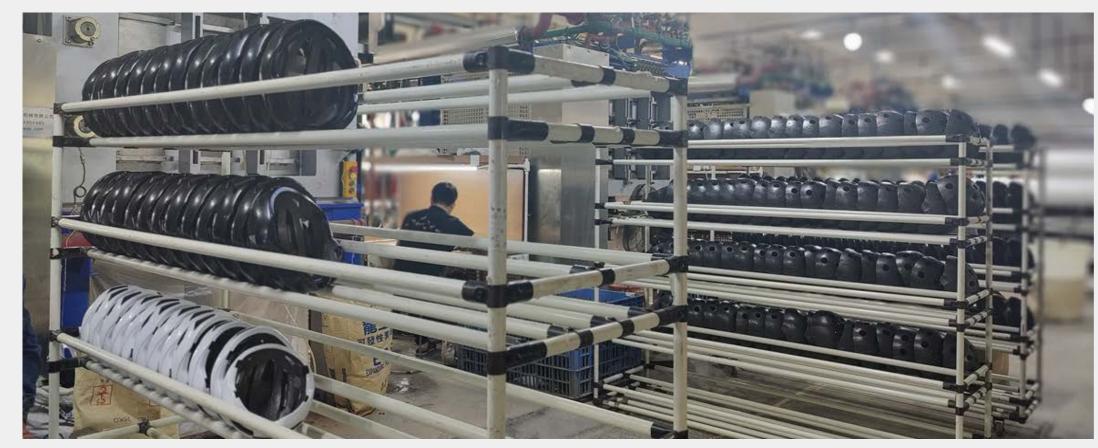

### **MANUFACTURING PROCESS**

We have complete equipment and advanced technology

# **03** EPS Foaming

EPS automatic foaming machine adopts PLC full computer touch screen control. The whole process of feeding, steam supply, temperature control, foaming, and discharging can be realized automatically and cyclic operation, quantitative compression feeding, accurate and rapid. The fully enclosed stainless steel barrel is foamed at constant pressure, with high thermal efficiency,saving steam, shortening the curing process, and high foaming ratio. MONU SPORTS factory has 11 such kind of EPS foaming machines