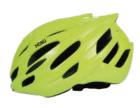

#### **HM003**

Air Vents: 14 Material: PC+EPS

Size: S (51-55cm)/M(55-59cm)/L(59-61cm)

Weight: 180g / 200g / 230g Testing Standard: CPSC & EN1078 Feature: One piece mold / Lightweight

Front eyewear dock / Adjustable fit system