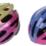

ture: One piece mold / Windproof

Adjustable fit system / With lens











#### **FS010**

Air Vents: 7

Material : PC+EPS

Size: One Size (56-62cm)

Weight: 320g

Feature: One piece mold / Windproof

With PC goggles / Adjustable fit system

















#### **HCO19**

Air Vents: 26 Material: PC+EPS

Size: One Size (55-64cm)

Weight: 250g

Feature: One piece mold / Windproof

Insect proof / Adjustable fit system



























#### **HC008**

Air Vents: 20 Material: PC+EPS

Size: One Size (54-60cm)

Weight: 240g

Testing Standard : EN1078

Feature: One piece mold / Windproof

Adjustable fit system





















#### **HCO12**

Air Vents: 27 Material: PC+EPS

Size: One Size (57-62cm)

Weight: 260g

Feature: One piece mold / Windproof

Adjustable fit system

















#### **FS013**

Air Vents: 33

Material: PC+EPS

Size: M (54-58cm) / L(58-62cm)

Weight: 255g / 262g

Feature: One piece mold / Adjustable fit system

With LED light

















Dongguan City, Guangdong Province, China













Air Vents: 17

Material : PC+EPS Size: L (58-61cm)

Weight: 380g

Feature: One piece mold / Windproof

With LED light / Adjustable fit system















#### HX002

Air Vents: 22

Material: PC+EPS Size: L (58-61cm) Weight: 270g

Feature: One piece mold / Windproof

With LED light / Adjustable fit system













#### **HX003**

Air Vents: 28 Material: PC+EPS Size: L (58-61cm)

Weight: 270g

Feature: One piece mold / Windproof

With LED light / Adjustable fit system













#### **HX004**

Air Vents: 9

Material: PC+EPS Size: L (58-61c