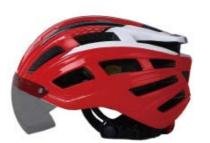

#### **HM013B**

Air Vents: 8 Material: PC+EPS

Size: S(51-55cm) / M(55-59cm) / L(59-61cm)

Weight: 180g / 200g / 230g Testing Standard: CPSC & EN1078 Feature: One piece mold / Lightweight Self-adjusting fit system