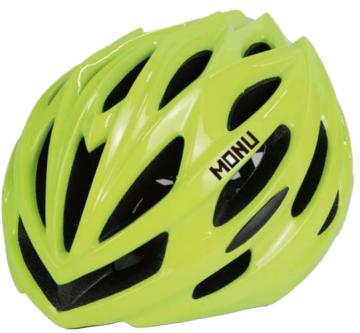

#### **HM013B**

Air Vents: 8 Material: PC+EPS

Size: S(51-55cm) / M(55-59cm) / L(59-61cm)

Weight: 180g / 200g / 230g Testing Standard: CPSC & EN1078 Feature: One piece mold / Lightweight Self-adjusting fit system