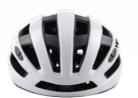

#### **HM015**

Air Vents: 20

Material: PC+EPS

Size: M (54-59cm) / L(58-63cm)

Weight: 270g / 290g Testing Standard: EN1078

Feature: One piece mold / Windproof

Adjustable fit system

Email: info@monusports.com Tel: +0086 13316667910 4/F, Building 4, STECH PARK, Shijing, Dongcheng Street, Dongguan City, Guangdong Province, China