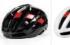

#### **HM013B**

Air Vents: 8 Material: PC+EPS

Size: S(51-55cm) / M(55-59cm) / L(59-61cm)

Weight: 180g / 200g / 230g Testing Standard: CPSC & EN1078 Feature: One piece mold / Lightweight Self-adjusting fit system