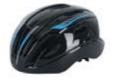

#### **HM013B**

Air Vents: 8 Material: PC+EPS

Size: S(51-55cm) / M(55-59cm) / L(59-61cm)

Weight: 180g / 200g / 230g Testing Standard: CPSC & EN1078 Feature: One piece mold / Lightweight Self-adjusting fit system