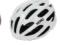

#### **HM013B**

Air Vents: 8 Material: PC+EPS

Size: S(51-55cm) / M(55-59cm) / L(59-61cm)

Weight: 180g / 200g / 230g Testing Standard: CPSC & EN1078 Feature: One piece mold / Lightweight Self-adjusting fit system