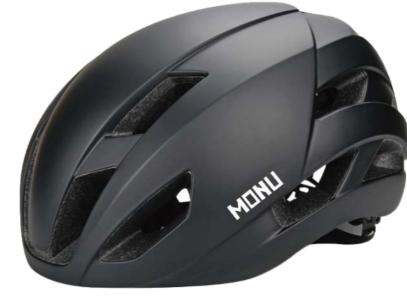

#### **HM013B**

Air Vents: 8 Material: PC+EPS

Size: S(51-55cm) / M(55-59cm) / L(59-61cm)

Weight: 180g / 200g / 230g Testing Standard: CPSC & EN1078 Feature: One piece mold / Lightweight Self-adjusting fit system