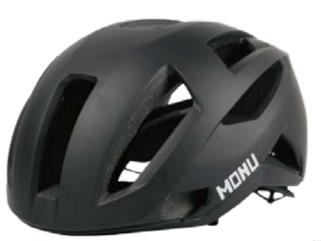

#### **HM013B**

Air Vents: 8 Material: PC+EPS

Size: S(51-55cm) / M(55-59cm) / L(59-61cm)

Weight: 180g / 200g / 230g Testing Standard: CPSC & EN1078 Feature: One piece mold / Lightweight Self-adjusting fit system