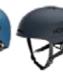

#### **HM003**

Air Vents: 14 Material: PC+EPS

Size: S (51-55cm)/M(55-59cm)/L(59-61cm)

Weight: 180g / 200g / 230g Testing Standard: CPSC & EN1078 Feature: One piece mold / Lightweight

Front eyewear dock / Adjustable fit system