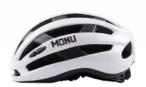

#### **HJ011**

Air Vents: 8 Material: PC+EPS Size: M (55-59cm) Weight: 295g

Feature: One piece mold / Lightweight

With LED light / Adjustable fit system