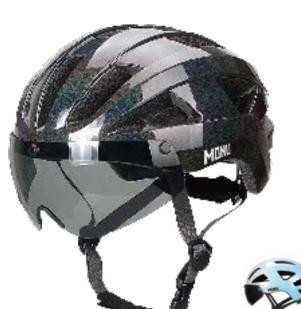

#### **HC026**

Air Vents: 6

Material : PC+EPS

Size: One Size (57-61cm)

Weight: 280g

Feature: One piece mold / Windproof

Adjustable fit system / With lens