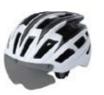

ld / Windproof

With LED light / Adjustable fit system















#### **HX006**

Air Vents : 20 Material : PC+EPS

Size: M (54-58cm)/L (58-61cm)

Weight: 240g / 270g

Feature: One piece mold / Windproof

With LED light / Adjustable fit system















#### **HX007**

Air Vents : 16 Material : PC+EPS

Size : M ( 54-58cm ) / L ( 58-61cm )

Weight: 280g / 300g

Feature: One piece mold / Windproof

With LED light / Adjustable fit system















#### **HX008**

Air Vents : 22

Material : PC+EPS

Size: S (48-52cm)/M(54-58cm)/L(58-61cm)

Weight: 240g / 270g / 300g

Feature: One piece mold / Windproof

















#### **HX009**

Air Vents: 24
Material: PC+EPS
Size: L (58-61cm)
Weight: 340g

Feature: One piece mold / Windproof

With LED light & len / Adjustable fit system















#### **HX010**

Air Vents : 26
Material : PC+EPS
Size : L ( 58-61 cm )

Weight: 240g

Feature: One piece mold / Windproof



















Air Vents : 10 Material : PC+EPS Size : L ( 58-61 cm )

Weight: 240g

Feature: One piece mold / Windproof Adjustable fit system