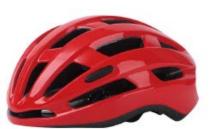

#### **HM013B**

Air Vents: 8 Material: PC+EPS

Size: S(51-55cm) / M(55-59cm) / L(59-61cm)

Weight: 180g / 200g / 230g Testing Standard: CPSC & EN1078 Feature: One piece mold / Lightweight Self-adjusting fit system