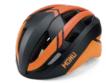

#### **HM015**

Air Vents: 20

Material: PC+EPS

Size: M (54-59cm) / L(58-63cm)

Weight: 270g / 290g Testing Standard: EN1078

Feature: One piece mold / Windproof

Adjustable fit system

Email: info@monusports.com Tel: +0086 13316667910 4/F, Building 4, STECH PARK, Shijing, Dongcheng Street, Dongguan City, Guangdong Province, China