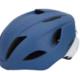

#### **HM003**

Air Vents: 14 Material: PC+EPS

Size: S (51-55cm)/M(55-59cm)/L(59-61cm)

Weight: 180g / 200g / 230g Testing Standard: CPSC & EN1078 Feature: One piece mold / Lightweight

Front eyewear dock / Adjustable fit system