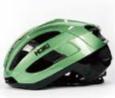

#### **HM013B**

Air Vents: 8 Material: PC+EPS

Size: S(51-55cm) / M(55-59cm) / L(59-61cm)

Weight: 180g / 200g / 230g Testing Standard: CPSC & EN1078 Feature: One piece mold / Lightweight Self-adjusting fit system