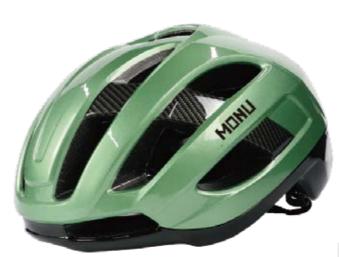

can be performed, and parts with complex shapes can be processed. MONU SPORTS factory has 6 CNC cutting machines.



#### 05 Assembly

Our factory has nearly a hundred employees, including 5 developers and more than 80 Shop staff. There are two production lines with a daily output of about 3,000 pieces helmet







#### **HM013B**

Air Vents: 8 Material: PC+EPS

Size: S(51-55cm) / M(55-59cm) / L(59-61cm)

Weight: 180g / 200g / 230g Testing Standard: CPSC & EN1078 Feature: One piece mold / Lightweight Self-adjusting fit system























#### **HM003**

Air Vents: 14 Material: PC+EPS

Size: S (51-55cm)/M(55-59cm)/L(59-61cm)

Weight: 180g / 200g / 230g Testing Standard: CPSC & EN1078 Feature: One piece mold / Lightweight

Front eyewear dock / Adjustable fit system















#### **HM015**

Air Vents: 20

Material: PC+EPS

Size: M (54-59cm) / L(58-63cm)

Weight: 270g / 290g Testing Standard: EN1078

Feature: One piece mold / Windproof

Adjustable fit system

































Email: info@monusports.com Tel: +0086 13316667910 4/F, Building 4, STECH PARK, Shijing, Dongcheng Street, Dongguan City, Guangdong Province, China





#### **HJ011**

Air Vents: 8 Material: PC+EPS Size: M (55-59cm) Weight: 295g

Feature: One piece mold / Lightweight

With LED light / Adjustable fit system



















#### **HJ012**

Air Vents: 14 Material: PC+EPS Size: M (54-59cm) Weight: 295g

Feature: One piece mold / Windproof

Adjustable fit system / With LED light

















Air Vents: 15 Material: PC+EPS

Size: M (55-59cm)/L(59-61cm)

Weight: 260g / 275