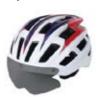

/ Windproof

With LED light / Adjustable fit system















#### **HX006**

Air Vents : 20 Material : PC+EPS

Size: M (54-58cm)/L (58-61cm)

Weight: 240g / 270g

Feature: One piece mold / Windproof

With LED light / Adjustable fit system















#### **HX007**

Air Vents : 16 Material : PC+EPS

Size : M ( 54-58cm ) / L ( 58-61cm )

Weight: 280g / 300g

Feature: One piece mold / Windproof

With LED light / Adjustable fit system















#### **HX008**

Air Vents : 22

Material : PC+EPS

Size: S (48-52cm)/M(54-58cm)/L(58-61cm)

Weight: 240g / 270g / 300g

Feature: One piece mold / Windproof

















#### **HX009**

Air Vents: 24
Material: PC+EPS
Size: L (58-61cm)
Weight: 340g

Feature: One piece mold / Windproof

With LED light & len / Adjustable fit system















#### **HX010**

Air Vents : 26
Material : PC+EPS
Size : L ( 58-61 cm )

Weight: 240g

Feature: One piece mold / Windproof



















Air Vents : 10 Material : PC+EPS Size : L ( 58-61 cm )

Weight: 240g

Feature: One piece mold / Windproof Adjustable fit system