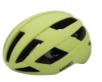

#### **HM015**

Air Vents: 20

Material: PC+EPS

Size: M (54-59cm) / L(58-63cm)

Weight: 270g / 290g Testing Standard: EN1078

Feature: One piece mold / Windproof

Adjustable fit system

Email: info@monusports.com Tel: +0086 13316667910 4/F, Building 4, STECH PARK, Shijing, Dongcheng Street, Dongguan City, Guangdong Province, China