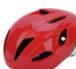

#### **HM003**

Air Vents: 14 Material: PC+EPS

Size: S (51-55cm)/M(55-59cm)/L(59-61cm)

Weight: 180g / 200g / 230g Testing Standard: CPSC & EN1078 Feature: One piece mold / Lightweight

Front eyewear dock / Adjustable fit system