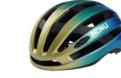

#### **HM003**

Air Vents: 14 Material: PC+EPS

Size: S (51-55cm)/M(55-59cm)/L(59-61cm)

Weight: 180g / 200g / 230g Testing Standard: CPSC & EN1078 Feature: One piece mold / Lightweight

Front eyewear dock / Adjustable fit system