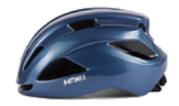

#### **HM015**

Air Vents: 20

Material: PC+EPS

Size: M (54-59cm) / L(58-63cm)

Weight: 270g / 290g Testing Standard: EN1078

Feature: One piece mold / Windproof

Adjustable fit system

Email: info@monusports.com Tel: +0086 13316667910 4/F, Building 4, STECH PARK, Shijing, Dongcheng Street, Dongguan City, Guangdong Province, China