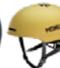

#### **HM015**

Air Vents: 20

Material: PC+EPS

Size: M (54-59cm) / L(58-63cm)

Weight: 270g / 290g Testing Standard: EN1078

Feature: One piece mold / Windproof

Adjustable fit system

Email: info@monusports.com Tel: +0086 13316667910 4/F, Building 4, STECH PARK, Shijing, Dongcheng Street, Dongguan City, Guangdong Province, China