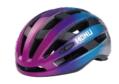

#### **HM013B**

Air Vents: 8 Material: PC+EPS

Size: S(51-55cm) / M(55-59cm) / L(59-61cm)

Weight: 180g / 200g / 230g Testing Standard: CPSC & EN1078 Feature: One piece mold / Lightweight Self-adjusting fit system