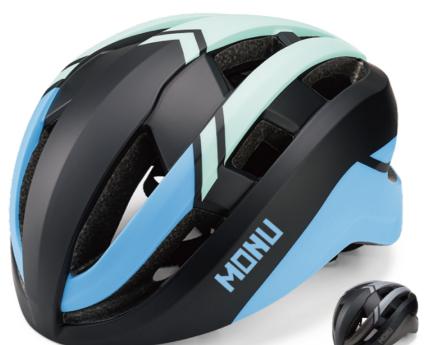

#### **HM013B**

Air Vents: 8 Material: PC+EPS

Size: S(51-55cm) / M(55-59cm) / L(59-61cm)

Weight: 180g / 200g / 230g Testing Standard: CPSC & EN1078 Feature: One piece mold / Lightweight Self-adjusting fit system