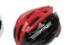

#### **HJ011**

Air Vents: 8 Material: PC+EPS Size: M (55-59cm) Weight: 295g

Feature: One piece mold / Lightweight

With LED light / Adjustable fit system