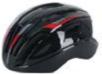

#### **HM003**

Air Vents: 14 Material: PC+EPS

Size: S (51-55cm)/M(55-59cm)/L(59-61cm)

Weight: 180g / 200g / 230g Testing Standard: CPSC & EN1078 Feature: One piece mold / Lightweight

Front eyewear dock / Adjustable fit system