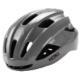

#### **HM013B**

Air Vents: 8 Material: PC+EPS

Size: S(51-55cm) / M(55-59cm) / L(59-61cm)

Weight: 180g / 200g / 230g Testing Standard: CPSC & EN1078 Feature: One piece mold / Lightweight Self-adjusting fit system