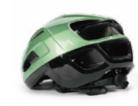

#### **HM013B**

Air Vents: 8 Material: PC+EPS

Size: S(51-55cm) / M(55-59cm) / L(59-61cm)

Weight: 180g / 200g / 230g Testing Standard: CPSC & EN1078 Feature: One piece mold / Lightweight Self-adjusting fit system