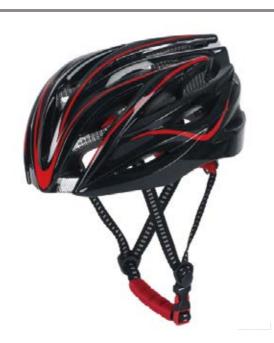

#### **HM003**

Air Vents: 14 Material: PC+EPS

Size: S (51-55cm)/M(55-59cm)/L(59-61cm)

Weight: 180g / 200g / 230g Testing Standard: CPSC & EN1078 Feature: One piece mold / Lightweight

Front eyewear dock / Adjustable fit system