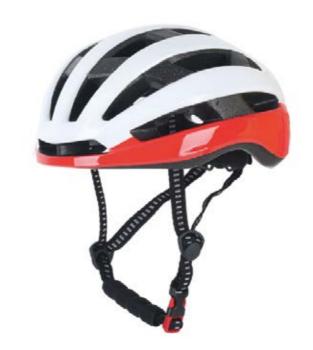

#### **HM003**

Air Vents: 14 Material: PC+EPS

Size: S (51-55cm)/M(55-59cm)/L(59-61cm)

Weight: 180g / 200g / 230g Testing Standard: CPSC & EN1078 Feature: One piece mold / Lightweight

Front eyewear dock / Adjustable fit system