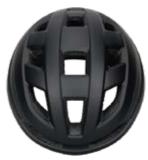

#### **HM013B**

Air Vents: 8 Material: PC+EPS

Size: S(51-55cm) / M(55-59cm) / L(59-61cm)

Weight: 180g / 200g / 230g Testing Standard: CPSC & EN1078 Feature: One piece mold / Lightweight Self-adjusting fit system