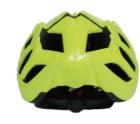

#### **HM015**

Air Vents: 20

Material: PC+EPS

Size: M (54-59cm) / L(58-63cm)

Weight: 270g / 290g Testing Standard: EN1078

Feature: One piece mold / Windproof

Adjustable fit system

Email: info@monusports.com Tel: +0086 13316667910 4/F, Building 4, STECH PARK, Shijing, Dongcheng Street, Dongguan City, Guangdong Province, China