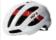

#### **HM003**

Air Vents: 14 Material: PC+EPS

Size: S (51-55cm)/M(55-59cm)/L(59-61cm)

Weight: 180g / 200g / 230g Testing Standard: CPSC & EN1078 Feature: One piece mold / Lightweight

Front eyewear dock / Adjustable fit system