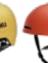

#### **HJ011**

Air Vents: 8 Material: PC+EPS Size: M (55-59cm) Weight: 295g

Feature: One piece mold / Lightweight

With LED light / Adjustable fit system