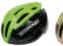

#### **HM003**

Air Vents: 14 Material: PC+EPS

Size: S (51-55cm)/M(55-59cm)/L(59-61cm)

Weight: 180g / 200g / 230g Testing Standard: CPSC & EN1078 Feature: One piece mold / Lightweight

Front eyewear dock / Adjustable fit system