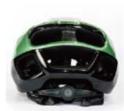

#### **HM013B**

Air Vents: 8 Material: PC+EPS

Size: S(51-55cm) / M(55-59cm) / L(59-61cm)

Weight: 180g / 200g / 230g Testing Standard: CPSC & EN1078 Feature: One piece mold / Lightweight Self-adjusting fit system