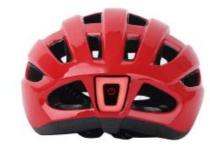

#### **HM013B**

Air Vents: 8 Material: PC+EPS

Size: S(51-55cm) / M(55-59cm) / L(59-61cm)

Weight: 180g / 200g / 230g Testing Standard: CPSC & EN1078 Feature: One piece mold / Lightweight Self-adjusting fit system