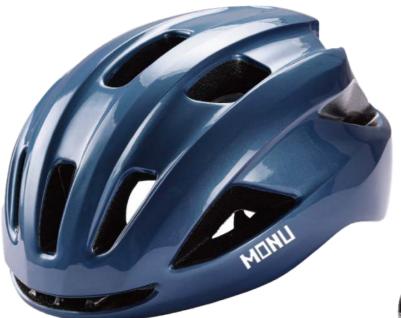

#### **HM013B**

Air Vents: 8 Material: PC+EPS

Size: S(51-55cm) / M(55-59cm) / L(59-61cm)

Weight: 180g / 200g / 230g Testing Standard: CPSC & EN1078 Feature: One piece mold / Lightweight Self-adjusting fit system