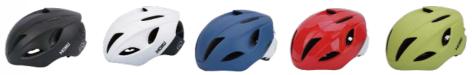

#### **HM003**

Air Vents: 14 Material: PC+EPS

Size: S (51-55cm)/M(55-59cm)/L(59-61cm)

Weight: 180g / 200g / 230g Testing Standard: CPSC & EN1078 Feature: One piece mold / Lightweight

Front eyewear dock / Adjustable fit system