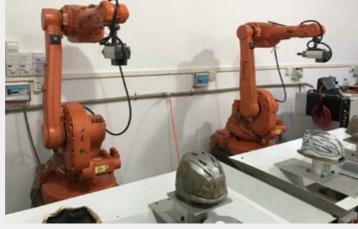

CNC cutting machine is an automatic machine tool equipped with a program control system. The current trend is highspeed, high-precision, high-reliability, multi-function, compound, intelligent, and open structure. The precision is extremely high, which can reach 0.01mm. Multi-coordinate linkage can be performed, and parts with complex shapes can be processed. MONU SPORTS factory has 6 CNC cutting machines.