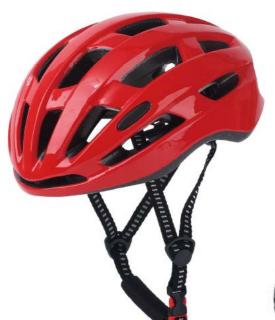

#### **HM013B**

Air Vents: 8 Material: PC+EPS

Size: S(51-55cm) / M(55-59cm) / L(59-61cm)

Weight: 180g / 200g / 230g Testing Standard: CPSC & EN1078 Feature: One piece mold / Lightweight Self-adjusting fit system