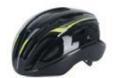

#### **HM015**

Air Vents: 20

Material: PC+EPS

Size: M (54-59cm) / L(58-63cm)

Weight: 270g / 290g Testing Standard: EN1078

Feature: One piece mold / Windproof

Adjustable fit system

Email: info@monusports.com Tel: +0086 13316667910 4/F, Building 4, STECH PARK, Shijing, Dongcheng Street, Dongguan City, Guangdong Province, China