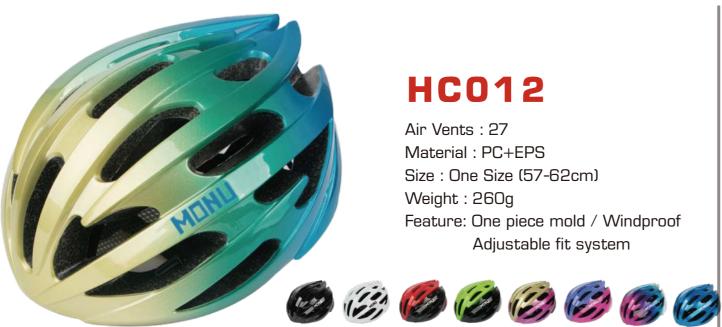

#### **HCO12**

Air Vents: 27 Material: PC+EPS

Size: One Size (57-62cm)

Weight: 260g

Feature: One piece mold / Windproof

Adjustable fit system