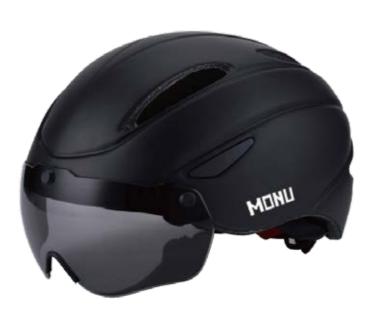

#### **HC026**

Air Vents: 6

Material : PC+EPS

Size: One Size (57-61cm)

Weight: 280g

Feature: One piece mold / Windproof

Adjustable fit system / With lens