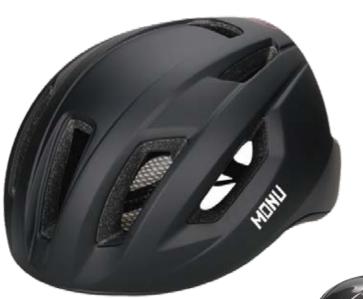

#### **HM013B**

Air Vents: 8 Material: PC+EPS

Size: S(51-55cm) / M(55-59cm) / L(59-61cm)

Weight: 180g / 200g / 230g Testing Standard: CPSC & EN1078 Feature: One piece mold / Lightweight Self-adjusting fit system