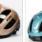

#### **HJ011**

Air Vents: 8 Material: PC+EPS Size: M (55-59cm) Weight: 295g

Feature: One piece mold / Lightweight

With LED light / Adjustable fit system