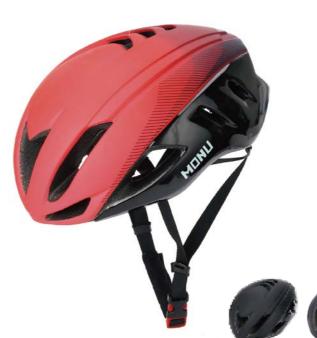

ng Standard: CPSC & EN1078 Feature: One piece mold / Lightweight

Semi-fixed dividers / Adjustable fit system



















#### **HCO15**

Air Vents: 21

Material: PC+EPS

Size: One Size (57-62cm) Weight: 250g

Feature: One piece mold / Adjustable fit system

Adjustable precision straps



















Air Vents: 21

Material : PC+EPS

Size: One Size (57-62cm)

Weight: 210g

Feature: One piece mold / Windproof































#### **HCO45**

Air Vents: 19 Material: PC+EPS Size: One Size (57-62cm)

Weight: 205g

Feature: One piece mold / Windproof













#### **HCO27**

Air Vents: 15

Material : PC+EPS

Size: One Size (57-612cm)

Weight: 253g

Testing Standard: CPSC & EN1078 Feature: One piece mold / Windproof

Adjustable fit system / With LED light













#### **FS003**

Air Vents: 17

Material: PC+EPS

Size: One Size (54-60cm)

Weight: 260g

Feature: One piece mold / Windproof



















#### **HC025**

Air Vents : 17
Material : PC+EPS

Size : One Size (57-62cm)

Weight: 310g

Testing Standard : CE

Feature: One piece mold / Windproof

Adjustable fit system















#### **HC026**

Air Vents: 6

Material : PC+EPS

Size: One Size (57-61cm)

Weight: 280g

Feature: One piece mold / Windproof

Adjustable fit system / With lens











#### **FS010**

Air Vents: 7

Material : PC+EPS

Size: One Size (56-62cm)

Weight: 320g

Feature: One piece mold / Windproof

With PC goggles / Adjustable fit system

















#### **HCO19**

Air Vents: 26 Material: PC+EPS

Size: One Size (55-64cm)

Weight: 250g

Feature: One piece mold