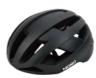

#### **HJ011**

Air Vents: 8 Material: PC+EPS Size: M (55-59cm) Weight: 295g

Feature: One piece mold / Lightweight

With LED light / Adjustable fit system