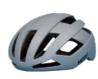

#### **HM003**

Air Vents: 14 Material: PC+EPS

Size: S (51-55cm)/M(55-59cm)/L(59-61cm)

Weight: 180g / 200g / 230g Testing Standard: CPSC & EN1078 Feature: One piece mold / Lightweight

Front eyewear dock / Adjustable fit system