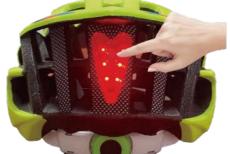

#### **HJ011**

Air Vents: 8 Material: PC+EPS Size: M (55-59cm) Weight: 295g

Feature: One piece mold / Lightweight

With LED light / Adjustable fit system

#### **HM008**

Air Vents: 14

Material: PC+EPS

Size: M (55-59cm)/L(59-61cm)

Weight: 280g

Feature: One piece mold / With LED light

One-click fit system

#### **HCO27**

Air Vents: 15

Material : PC+EPS

Size: One Size (57-612cm)

Weight: 253g

Testing Standard: CPSC & EN1078 Feature: One piece mold / Windproof

Adjustable fit system / With LED light