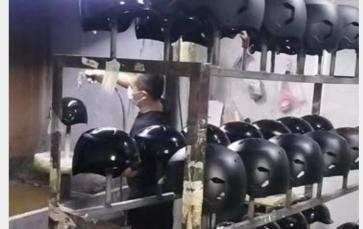

# *04* Painting

Helmet painting is a process of technical challenge and creative demonstration. Through careful design and meticulous spraying process, it can bring a unique appearance and excellent visual effect to the helmet