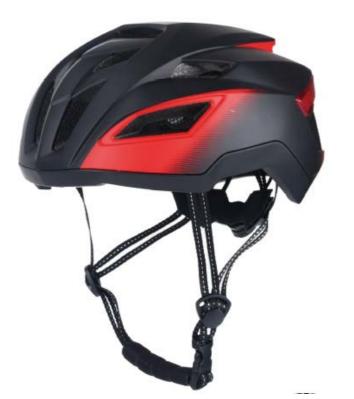

#### **HM013B**

Air Vents: 8 Material: PC+EPS

Size: S(51-55cm) / M(55-59cm) / L(59-61cm)

Weight: 180g / 200g / 230g Testing Standard: CPSC & EN1078 Feature: One piece mold / Lightweight Self-adjusting fit system