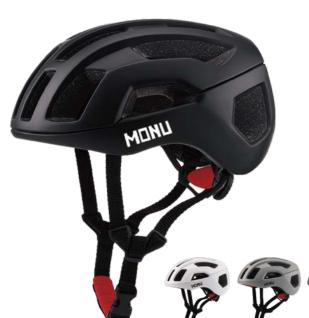

#### **HM013B**

Air Vents: 8 Material: PC+EPS

Size: S(51-55cm) / M(55-59cm) / L(59-61cm)

Weight: 180g / 200g / 230g Testing Standard: CPSC & EN1078 Feature: One piece mold / Lightweight Self-adjusting fit system