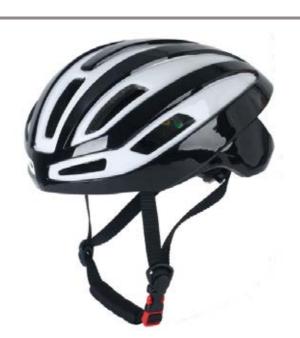

ature: One piece mold / Windproof

Adjustable fit system

















#### **FS013**

Air Vents: 33

Material: PC+EPS

Size: M (54-58cm) / L(58-62cm)

Weight: 255g / 262g

Feature: One piece mold / Adjustable fit system

With LED light

















Dongguan City, Guangdong Province, China













Air Vents: 17

Material : PC+EPS Size: L (58-61cm)

Weight: 380g

Feature: One piece mold / Windproof

With LED light / Adjustable fit system















#### HX002

Air Vents: 22

Material: PC+EPS Size: L (58-61cm) Weight: 270g

Feature: One piece mold / Windproof

With LED light / Adjustable fit system













#### **HX003**

Air Vents: 28 Material: PC+EPS Size: L (58-61cm)

Weight: 270g

Feature: One piece mold / Windproof

With LED light / Adjustable fit system













#### **HX004**

Air Vents: 9

Material: PC+EPS Size: L (58-61cm) Weight: 250g

Feature: One piece mold / Windproof Adjustable fit system









Email: info@monusports.com Tel: +0086 13316667910 4/F, Building 4, STECH PARK, Shijing, Dongcheng Street, Dongguan City, Guangdong Province, China



#### **HX005**

Air Vents : 22 Material : PC+EPS

Size: M (54-58cm)/L (58-61cm)

Weight: 230g / 250g

Feature: One piece mold / Windproof

With LED light / Adjustable fit system















#### **HX006**

Air Vents : 20 Material : PC+EPS

Size: M (54-58cm)/L (58-61cm)

Weight: 240g / 270g

Feature: One piece mold / Windproof

With LED light / Adjustable fit system















#### **HX007**

Air Vents : 16 Material : PC+EPS

Size : M ( 54-58cm ) / L ( 58-61cm )

Weight: 280g / 300g

Feature