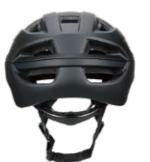

#### **HM013B**

Air Vents: 8 Material: PC+EPS

Size: S(51-55cm) / M(55-59cm) / L(59-61cm)

Weight: 180g / 200g / 230g Testing Standard: CPSC & EN1078 Feature: One piece mold / Lightweight Self-adjusting fit system