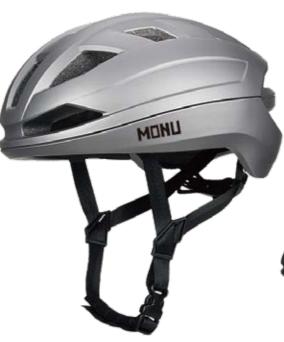

#### **HM013B**

Air Vents: 8 Material: PC+EPS

Size: S(51-55cm) / M(55-59cm) / L(59-61cm)

Weight: 180g / 200g / 230g Testing Standard: CPSC & EN1078 Feature: One piece mold / Lightweight Self-adjusting fit system