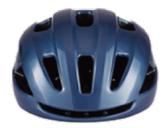

#### **HM003**

Air Vents: 14 Material: PC+EPS

Size: S (51-55cm)/M(55-59cm)/L(59-61cm)

Weight: 180g / 200g / 230g Testing Standard: CPSC & EN1078 Feature: One piece mold / Lightweight

Front eyewear dock / Adjustable fit system