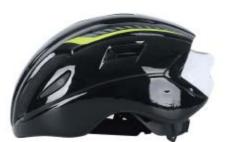

#### **HJ011**

Air Vents: 8 Material: PC+EPS Size: M (55-59cm) Weight: 295g

Feature: One piece mold / Lightweight

With LED light / Adjustable fit system