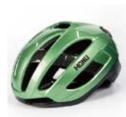

#### **HM013B**

Air Vents: 8 Material: PC+EPS

Size: S(51-55cm) / M(55-59cm) / L(59-61cm)

Weight: 180g / 200g / 230g Testing Standard: CPSC & EN1078 Feature: One piece mold / Lightweight Self-adjusting fit system