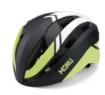

#### **HM003**

Air Vents: 14 Material: PC+EPS

Size: S (51-55cm)/M(55-59cm)/L(59-61cm)

Weight: 180g / 200g / 230g Testing Standard: CPSC & EN1078 Feature: One piece mold / Lightweight

Front eyewear dock / Adjustable fit system