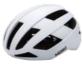

#### **HM013B**

Air Vents: 8 Material: PC+EPS

Size: S(51-55cm) / M(55-59cm) / L(59-61cm)

Weight: 180g / 200g / 230g Testing Standard: CPSC & EN1078 Feature: One piece mold / Lightweight Self-adjusting fit system