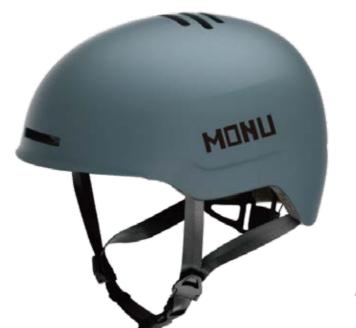

#### **HM013B**

Air Vents: 8 Material: PC+EPS

Size: S(51-55cm) / M(55-59cm) / L(59-61cm)

Weight: 180g / 200g / 230g Testing Standard: CPSC & EN1078 Feature: One piece mold / Lightweight Self-adjusting fit system