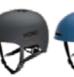

#### **HM013B**

Air Vents: 8 Material: PC+EPS

Size: S(51-55cm) / M(55-59cm) / L(59-61cm)

Weight: 180g / 200g / 230g Testing Standard: CPSC & EN1078 Feature: One piece mold / Lightweight Self-adjusting fit system