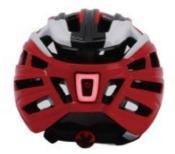

#### **HM013B**

Air Vents: 8 Material: PC+EPS

Size: S(51-55cm) / M(55-59cm) / L(59-61cm)

Weight: 180g / 200g / 230g Testing Standard: CPSC & EN1078 Feature: One piece mold / Lightweight Self-adjusting fit system