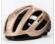

#### **HM015**

Air Vents: 20

Material: PC+EPS

Size: M (54-59cm) / L(58-63cm)

Weight: 270g / 290g Testing Standard: EN1078

Feature: One piece mold / Windproof

Adjustable fit system

Email: info@monusports.com Tel: +0086 13316667910 4/F, Building 4, STECH PARK, Shijing, Dongcheng Street, Dongguan City, Guangdong Province, China