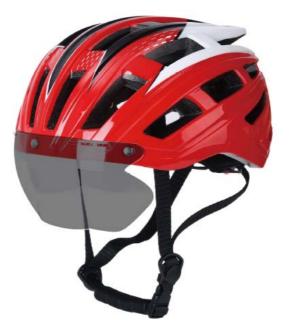

#### **HM013B**

Air Vents: 8 Material: PC+EPS

Size: S(51-55cm) / M(55-59cm) / L(59-61cm)

Weight: 180g / 200g / 230g Testing Standard: CPSC & EN1078 Feature: One piece mold / Lightweight Self-adjusting fit system

#### **HM003**

Air Vents: 14 Material: PC+EPS

Size: S (51-55cm)/M(55-59cm)/L(59-61cm)

Weight: 180g / 200g / 230g Testing Standard: CPSC & EN1078 Feature: One piece mold / Lightweight

Front eyewear dock / Adjustable fit system

#### **HM015**

Air Vents: 20

Material: PC+EPS

Size: M (54-59cm) / L(58-63cm)

Weight: 270g / 290g Testing Standard: EN1078

Feature: One piece mold / Windproof

Adjustable fit system

Email: info@monusports.com Tel: +0086 13316667910 4/F, Building 4, STECH PARK, Shijing, Dongcheng Street, Dongguan City, Guangdong Province, China