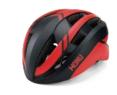

#### **HJ011**

Air Vents: 8 Material: PC+EPS Size: M (55-59cm) Weight: 295g

Feature: One piece mold / Lightweight

With LED light / Adjustable fit system