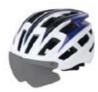

mold / Windproof

With LED light / Adjustable fit system















#### **HX006**

Air Vents : 20 Material : PC+EPS

Size: M (54-58cm)/L (58-61cm)

Weight: 240g / 270g

Feature: One piece mold / Windproof

With LED light / Adjustable fit system















#### **HX007**

Air Vents : 16 Material : PC+EPS

Size : M ( 54-58cm ) / L ( 58-61cm )

Weight: 280g / 300g

Feature: One piece mold / Windproof

With LED light / Adjustable fit system















#### **HX008**

Air Vents : 22

Material : PC+EPS

Size: S (48-52cm)/M(54-58cm)/L(58-61cm)

Weight: 240g / 270g / 300g

Feature: One piece mold / Windproof

















#### **HX009**

Air Vents: 24
Material: PC+EPS
Size: L (58-61cm)
Weight: 340g

Feature: One piece mold / Windproof

With LED light & len / Adjustable fit system















#### **HX010**

Air Vents : 26
Material : PC+EPS
Size : L ( 58-61 cm )

Weight: 240g

Feature: One piece mold / Windproof



















Air Vents : 10 Material : PC+EPS Size : L ( 58-61 cm )

Weight: 240g

Feature: One piece mold / Windproof Adjustable fit system