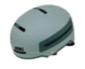

#### **HCO39**

Air Vents: 12

Material : ABS+EPS Size : One Size (58-62cm)

Weight: 350g

Feature: Windproof / Top pads / Adjustable fit system

Air Vents: 12

Material : ABS+EPS

Size: M (54-58cm) / L(58-61cm)

Weight: 405g / 390g

Testing Standard : CPSC & EN1078

Feature: Windproof / Top pads / Adjustable fit system