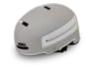

Air Vents: 12

Material: ABS+EPS

Size: M (55-59cm) / L(59-61cm)

Weight: 360g / 380g

Feature: Windproof / Top pads