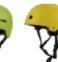

#### **HM002**

Air Vents: 10

Material: ABS+EPS

Size: XS(48-52cm) / S(51-55cm) M (55-59cm) / L(59-61cm) Weight: 350g / 400g / 420g

Testing Standard: ASTM F1429 & EN1078 Feature : Windproof / Self-adjusting fit system