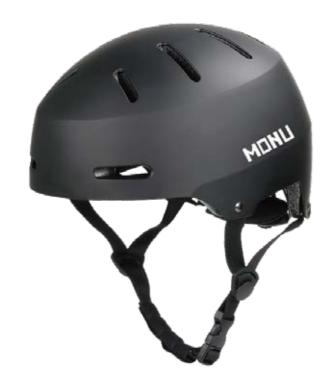

#### **HM018B**

Air Vents: 10

Material: ABS+PC+EPS

Size : S (51-55cm) / M (55-59cm) / L (59-61cm)

Weight: 380g / 430g / 450g

Feature: Dual combination of ABS and PC shell Side lanyard / Adujustable fit system