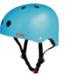

#### **HM018B**

Air Vents: 10

Material: ABS+PC+EPS

Size : S (51-55cm) / M (55-59cm) / L (59-61cm)

Weight: 380g / 430g / 450g

Feature: Dual combination of ABS and PC shell Side lanyard / Adujustable fit system