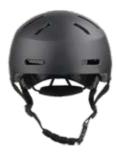

#### **HM018B**

Air Vents: 10

Material: ABS+PC+EPS

Size : S (51-55cm) / M (55-59cm) / L (59-61cm)

Weight: 380g / 430g / 450g

Feature: Dual combination of ABS and PC shell Side lanyard / Adujustable fit system