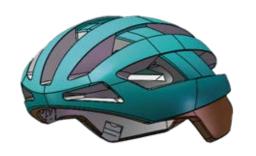

#### **HM018B**

Air Vents: 10

Material: ABS+PC+EPS

Size : S (51-55cm) / M (55-59cm) / L (59-61cm)

Weight: 380g / 430g / 450g

Feature: Dual combination of ABS and PC shell Side lanyard / Adujustable fit system