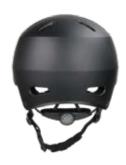

#### **HM006**

Air Vents: 11

Material: ABS+EPS

Size: XS(48-52cm)/S(51-55cm) M (55-59cm) / L(59-61cm)

Weight: 350g / 400g / 420g

Testing Standard : CE

Feature: Windproof / Rear lock pad / Adjustable fit system