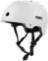

#### **HM018B**

Air Vents: 10

Material: ABS+PC+EPS

Size : S (51-55cm) / M (55-59cm) / L (59-61cm)

Weight: 380g / 430g / 450g

Feature: Dual combination of ABS and PC shell Side lanyard / Adujustable fit system