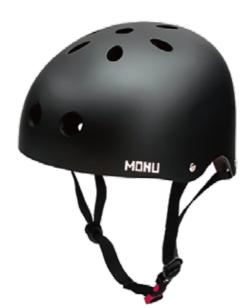

#### **HCO39**

Air Vents: 12

Material : ABS+EPS Size : One Size (58-62cm)

Weight: 350g

Feature: Windproof / Top pads / Adjustable fit system

Air Vents: 12

Material : ABS+EPS

Size: M (54-58cm) / L(58-61cm)