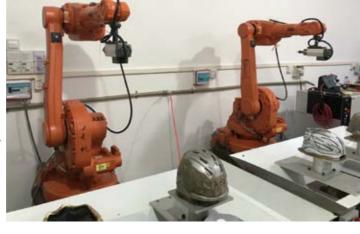

CNC cutting machine is an automatic machine tool equipped with a program control system. The current trend is highspeed, high-precision, high-reliability, multi-function, compound, intelligent, and open structure. The precision is extremely high, which can reach 0.01mm. Multi-coordinate linkage can be performed, and parts with complex shapes can be processed. MONU SPORTS factory has 6 CNC cutting machines.