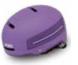

#### HM006 C.

Air Vents: 11

Material: PP+EPS

Size: S(52-56cm) / M(56-59cm) / L(59-62cm)

Weight: 250g

Feature : Windproof / Adjustable fit system