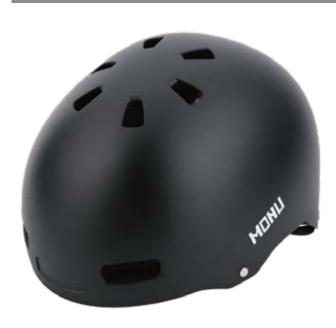

#### **HM018B**

Air Vents: 10

Material: ABS+PC+EPS

Size : S (51-55cm) / M (55-59cm) / L (59-61cm)

Weight: 380g / 430g / 450g

Feature: Dual combination of ABS and PC shell Side lanyard / Adujustable fit system