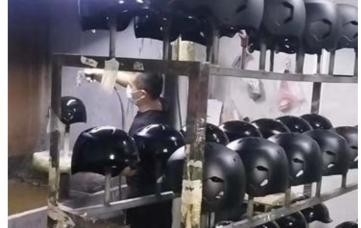

# *04* Painting

Helmet painting is a process of technical challenge and creative demonstration. Through careful design and meticulous spraying process, it can bring a unique appearance and excellent visual effect to the helmet