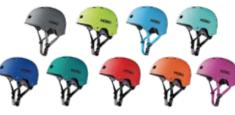

: 10

Material: ABS+PC+EPS

Size : S (51-55cm) / M (55-59cm) / L (59-61cm)

Weight: 380g / 430g / 450g

Feature: Dual combination of ABS and PC shell Side lanyard / Adujustable fit system



















#### **HM006**

Air Vents: 11

Material: ABS+EPS

Size: XS(48-52cm)/S(51-55cm) M (55-59cm) / L(59-61cm)

Weight: 350g / 400g / 420g

Testing Standard : CE

Feature: Windproof / Rear lock pad / Adjustable fit system























#### **HM002**

Air Vents: 10

Material: ABS+EPS

Size: XS(48-52cm) / S(51-55cm) M (55-59cm) / L(59-61cm) Weight: 350g / 400g / 420g

Testing Standard: ASTM F1429 & EN1078 Feature : Windproof / Self-adjusting fit system

















Air Vents: 12

Material: ABS+EPS

Size: M (55-59cm) / L(59-61cm)

Weight: 360g / 380g

Feature: Windproof / Top pads













#### **HCO39**

Air Vents: 12

Material : ABS+EPS Size : One Size (58-62cm)

Weight: 350g

Feature: Windproof / Top pads / Adjustable fit system





Air Vents: 12

Material : ABS+EPS

Size: M (54-58cm) / L(58-61cm)

Weight: 405g / 390g

Testing Standard : CPSC & EN1078

Feature: Windproof / Top pads / Adjustable fit system































#### HM006 C.

Air Vents: 11

Material: PP+EPS

Size: S(52-56cm) / M(56-59cm) / L(59-62cm)

Weight: 250g

Feature : Windproof / Adjustable fit system

















#### **FS021**

Air Vents: 10

Material : ABS+EPS

Size: One Size (48-56cm)

Weight: 260g

Testing Standard : CPSC & EN1078
Feature: Windproof / Top pads
Adjustable fit system