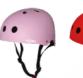

#### **HM006**

Air Vents: 11

Material: ABS+EPS

Size: XS(48-52cm)/S(51-55cm) M (55-59cm) / L(59-61cm)

Weight: 350g / 400g / 420g

Testing Standard : CE

Feature: Windproof / Rear lock pad / Adjustable fit system