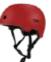

Air Vents: 12

Material: ABS+EPS

Size: M (55-59cm) / L(59-61cm)

Weight: 360g / 380g

Feature: Windproof / Top pads