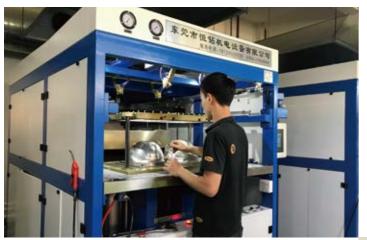

## *01* Vac Foaming

The positive air suction forming machine can form various types of films into different shapes of plastic covers through different molds. Device, delay cold air, water spray, vibration demoulding and other functions. It can also install 3 different shapes of molds at the same time to improve efficiency.

MONU SPORTS has 3 vacuum blister machines.