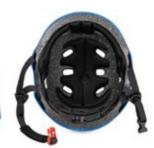

#### **HM018B**

Air Vents: 10

Material: ABS+PC+EPS

Size : S (51-55cm) / M (55-59cm) / L (59-61cm)

Weight: 380g / 430g / 450g

Feature: Dual combination of ABS and PC shell Side lanyard / Adujustable fit system