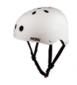

#### **FS021**

Air Vents: 10

Material : ABS+EPS

Size: One Size (48-56cm)

Weight: 260g

Testing Standard : CPSC & EN1078
Feature: Windproof / Top pads
Adjustable fit system