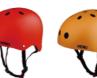

#### **HM002**

Air Vents: 10

Material: ABS+EPS

Size: XS(48-52cm) / S(51-55cm) M (55-59cm) / L(59-61cm) Weight: 350g / 400g / 420g

Testing Standard: ASTM F1429 & EN1078 Feature : Windproof / Self-adjusting fit system