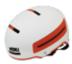

#### **HM018B**

Air Vents: 10

Material: ABS+PC+EPS

Size : S (51-55cm) / M (55-59cm) / L (59-61cm)

Weight: 380g / 430g / 450g

Feature: Dual combination of ABS and PC shell Side lanyard / Adujustable fit system