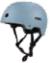

#### **HM006**

Air Vents: 11

Material: ABS+EPS

Size: XS(48-52cm)/S(51-55cm) M (55-59cm) / L(59-61cm)

Weight: 350g / 400g / 420g

Testing Standard : CE

Feature: Windproof / Rear lock pad / Adjustable fit system