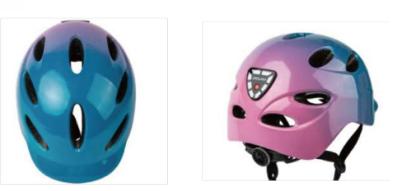

## **HM012**

Material : ABS+EPS Size : S( 51-55cm) / M (55-59cm) / L(59-61cm) Weight : 350g / 400g/ 420g Feature: Dustproof / Sun visor / Windproof Adjustable fit system