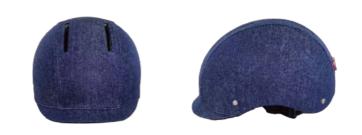

#### **HM016**

Material : Quick-drying fabric+EPS Size : M (55-58cm) Weight : 400g Feature: change the shapes easily / sunshade

Web : www.monusports.com Email : info@monusports.com Tel : +0086 13316667910 4/F, Building 4, STECH PARK, Shijing,Dongcheng Street, Dongguan City, Guangdong Province, China