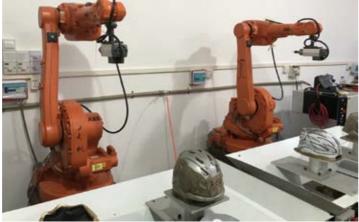

## **MANUFACTURING PROCESS**

We have complete equipment and advanced technology

#### 02 CNC Cutting

CNC cutting machine is an automatic machine tool equipped with a program control system. The current trend is highspeed, high-precision, high-reliability, multi-function, compound, intelligent, and open structure. The precision is extremely high, which can reach 0.01mm. Multi-coordinate linkage can be performed, and parts with complex shapes can be processed. **MONU SPORTS factory has 6 CNC cutting machines.** 