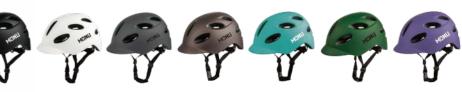

## **HC028**

Air Vents : 18 Material : PC+EPS Size : One Size (54-59cm) Weight : 310g Testing Standard : CPSC & EN1078 Feature: One piece mold / Windproof Adjustable fit system / A built-in low-profile visor