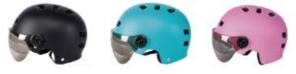

#### **HJ006**

Air Vents : 6 Material : ABS+EPS Size : M (54-58cm) / L(58-61cm) Weight : 495g Feature: Cloth wrapping ABS shell / With LED light Adjustable fit system A bulit-in low-profile visor

Air Vents : 16 Material : PC+EPS Size : M (54-58cm) / L(58-63cm) Weight : 300g / 320g Testing Standard : CPSC & EN1078 Feature: One piece mold / Windproof With LED light / Adjustable fit system