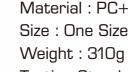

## **HC028**

Air Vents : 18 Material : PC+EPS Size : One Size (54-59cm) Weight : 310g Testing Standard : CPSC & EN1078 Feature: One piece mold / Windproof Adjustable fit system / A built-in low-profile visor