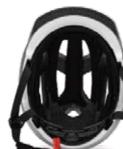

## **HC028**

Air Vents : 18 Material : PC+EPS Size : One Size (54-59cm) Weight : 310g Testing Standard : CPSC & EN1078 Feature: One piece mold / Windproof Adjustable fit system / A built-in low-profile visor