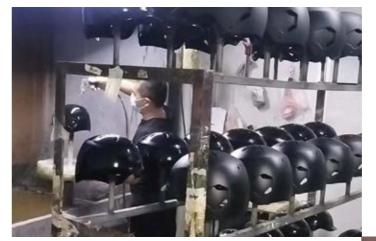

#### *04* Painting

Helmet painting is a process of technical challenge and creative demonstration. Through careful design and meticulous spraying process, it can bring a unique appearance and excellent visual effect to the helmet