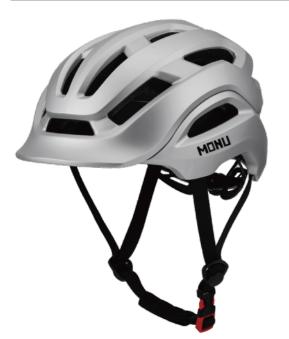

## **HM012**

Material : ABS+EPS Size : S( 51-55cm) / M (55-59cm) / L(59-61cm) Weight : 350g / 400g/ 420g Feature: Dustproof / Sun visor / Windproof Adjustable fit system