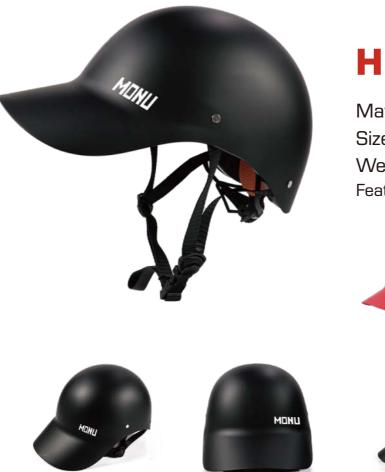

## **HM012**

Material : ABS+EPS Size : S( 51-55cm) / M (55-59cm) / L(59-61cm) Weight : 350g / 400g/ 420g Feature: Dustproof / Sun visor / Windproof Adjustable fit system