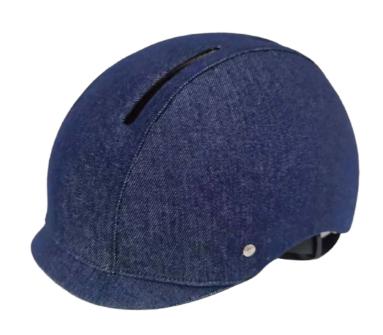

## **HM012**

Material : ABS+EPS Size : S( 51-55cm) / M (55-59cm) / L(59-61cm) Weight : 350g / 400g/ 420g Feature: Dustproof / Sun visor / Windproof Adjustable fit system