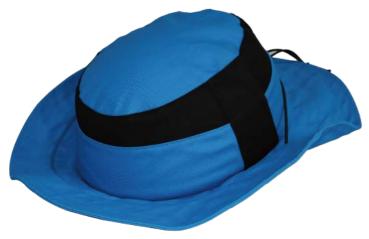

## HX022

Air Vents : 6 Material : PC+EPS Size : S ( 48-52cm ) / M ( 54-58cm ) / L ( 58-61cm ) Weight : 300g / 320g / 350g Feature: One piece mold / Windproof / Adjustable fit system / With sunhat

Web : www.monusports.com Email : info@monusports.com Tel : +0086 13316667910 4/F, Building 4, STECH PARK, Shijing,Dongcheng Street, Dongguan City, Guangdong Province, China