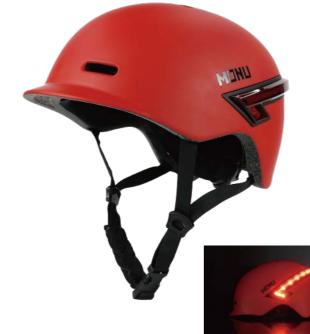

#### **HJ006**

Air Vents : 6 Material : ABS+EPS Size : M (54-58cm) / L(58-61cm) Weight : 495g Feature: Cloth wrapping ABS shell / With LED light Adjustable fit system A bulit-in low-profile visor

Air Vents : 16 Material : PC+EPS Size : M (54-58cm) / L(58-63cm) Weight : 300g / 320g Testing Standard : CPSC & EN1078 Feature: One piece mold / Windproof With LED light / Adjustable fit system