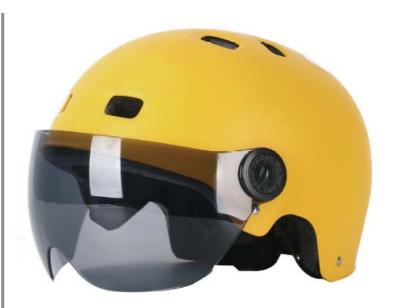

#### **HC014**

Air Vents : 4 Material : ABS+EPS+PC Size : One Size (57-62cm) Weight : 554g Testing Standard : 3C Feature: Dustproof / Windproof Adjustable fit system / Adjustable lens

**FS018** 

Air Vents :12 Material : PC+EPS Size : One Size (56-60cm) Testing Standard : CPSC & EN1078 Feature: One piece mold / Windproof Adjustable fit system / A built-in low-profile visor