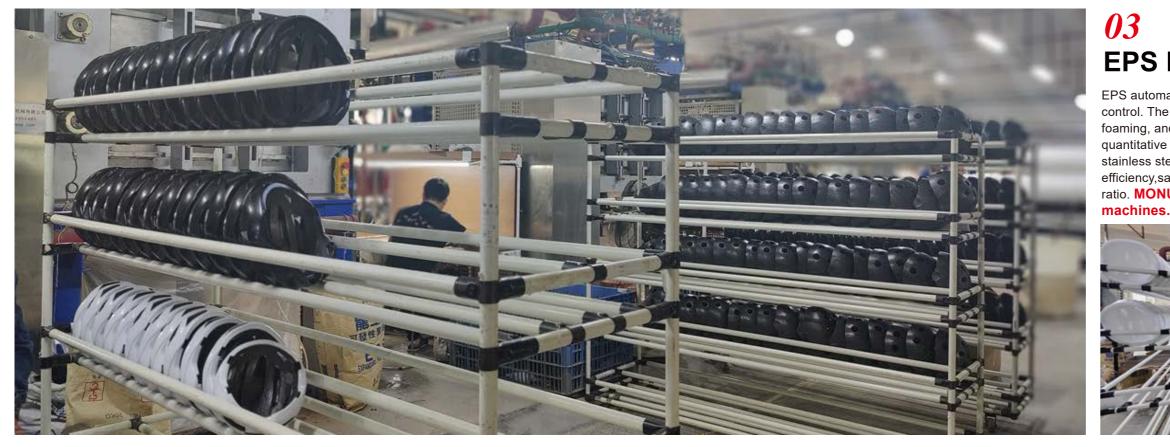

#### **EPS Foaming**

EPS automatic foaming machine adopts PLC full computer touch screen control. The whole process of feeding, steam supply, temperature control, foaming, and discharging can be realized automatically and cyclic operation, quantitative compression feeding, accurate and rapid. The fully enclosed stainless steel barrel is foamed at constant pressure, with high thermal efficiency,saving steam, shortening the curing process, and high foaming ratio. **MONU SPORTS factory has 11 such kind of EPS foaming** 