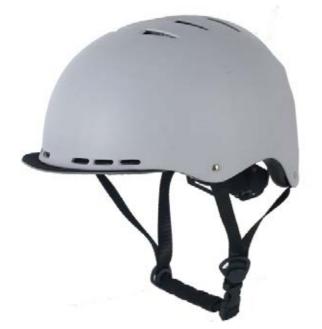

## **HM012**

Material : ABS+EPS Size : S( 51-55cm) / M (55-59cm) / L(59-61cm) Weight : 350g / 400g/ 420g Feature: Dustproof / Sun visor / Windproof Adjustable fit system