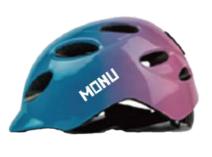

## **HM012**

Material : ABS+EPS Size : S( 51-55cm) / M (55-59cm) / L(59-61cm) Weight : 350g / 400g/ 420g Feature: Dustproof / Sun visor / Windproof Adjustable fit system