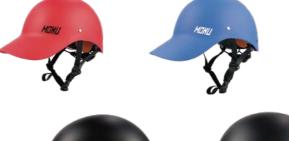

## **HM012**

Material : ABS+EPS Size : S( 51-55cm) / M (55-59cm) / L(59-61cm) Weight : 350g / 400g/ 420g Feature: Dustproof / Sun visor / Windproof Adjustable fit system