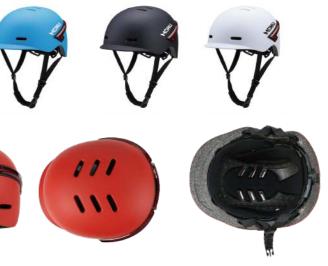

## **HM012**

Material : ABS+EPS Size : S( 51-55cm) / M (55-59cm) / L(59-61cm) Weight : 350g / 400g/ 420g Feature: Dustproof / Sun visor / Windproof Adjustable fit system

#### **HM016**

Material : Quick-drying fabric+EPS Size : M (55-58cm) Weight : 400g Feature: change the shapes easily / sunshade

Web : www.monusports.com Email : info@monusports.com Tel : +0086 13316667910 4/F, Building 4, STECH PARK, Shijing,Dongcheng Street, Dongguan City, Guangdong Province, China

#### **HJ006**

Air Vents : 6 Material : ABS+EPS Size : M (54-58cm) / L(58-61cm) Weight : 495g Feature: Cloth wrapping ABS shell / With LED light Adjustable fit system A bulit-in low-profile visor

Air Vents : 16 Material : PC+EPS Size : M (54-58cm) / L(58-63cm) Weight : 300g / 320g Testing Standard : CPSC & EN1078 Feature: One piece mold / Windproof With LED light / Adjustable fit system