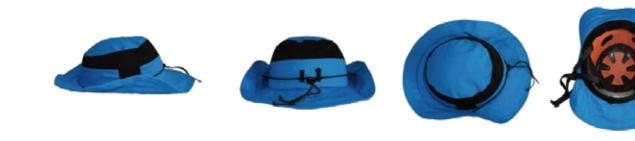

## HX022

Air Vents : 6 Material : PC+EPS Size : S ( 48-52cm ) / M ( 54-58cm ) / L ( 58-61cm ) Weight : 300g / 320g / 350g Feature: One piece mold / Windproof / Adjustable fit system / With sunhat

Web : www.monusports.com Email : info@monusports.com Tel : +0086 13316667910 4/F, Building 4, STECH PARK, Shijing,Dongcheng Street, Dongguan City, Guangdong Province, China