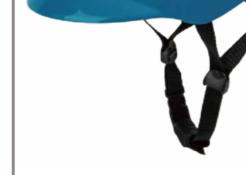

## **HC028**

Air Vents : 18 Material : PC+EPS Size : One Size (54-59cm) Weight : 310g Testing Standard : CPSC & EN1078 Feature: One piece mold / Windproof Adjustable fit system / A built-in low-profile visor