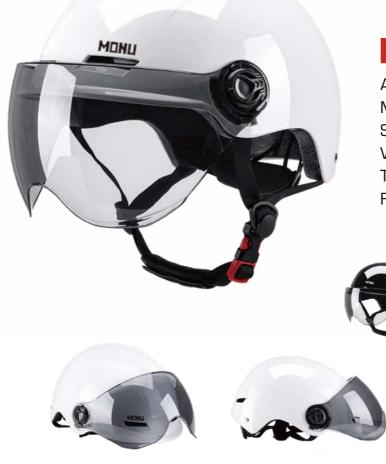

#### **HJ006**

Air Vents : 6 Material : ABS+EPS Size : M (54-58cm) / L(58-61cm) Weight : 495g Feature: Cloth wrapping ABS shell / With LED light Adjustable fit system A bulit-in low-profile visor

Air Vents : 16 Material : PC+EPS Size : M (54-58cm) / L(58-63cm) Weight : 300g / 320g Testing Standard : CPSC & EN1078 Feature: One piece mold / Windproof With LED light / Adjustable fit system