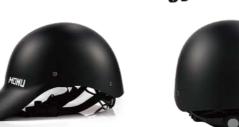

#### **HM016**

Material : Quick-drying fabric+EPS Size : M (55-58cm) Weight : 400g Feature: change the shapes easily / sunshade

Web : www.monusports.com Email : info@monusports.com Tel : +0086 13316667910 4/F, Building 4, STECH PARK, Shijing,Dongcheng Street, Dongguan City, Guangdong Province, China