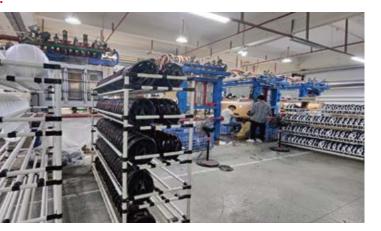

## **MANUFACTURING PROCESS**

We have complete equipment and advanced technology

#### **EPS Foaming**

EPS automatic foaming machine adopts PLC full computer touch screen control. The whole process of feeding, steam supply, temperature control, foaming, and discharging can be realized automatically and cyclic operation, quantitative compression feeding, accurate and rapid. The fully enclosed stainless steel barrel is foamed at constant pressure, with high thermal efficiency,saving steam, shortening the curing process, and high foaming ratio. **MONU SPORTS factory has 11 such kind of EPS foaming** 