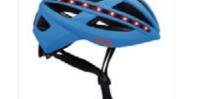

#### **HJ006**

Air Vents : 6 Material : ABS+EPS Size : M (54-58cm) / L(58-61cm) Weight : 495g Feature: Cloth wrapping ABS shell / With LED light Adjustable fit system A bulit-in low-profile visor

Air Vents : 16 Material : PC+EPS Size : M (54-58cm) / L(58-63cm) Weight : 300g / 320g Testing Standard : CPSC & EN1078 Feature: One piece mold / Windproof With LED light / Adjustable fit system