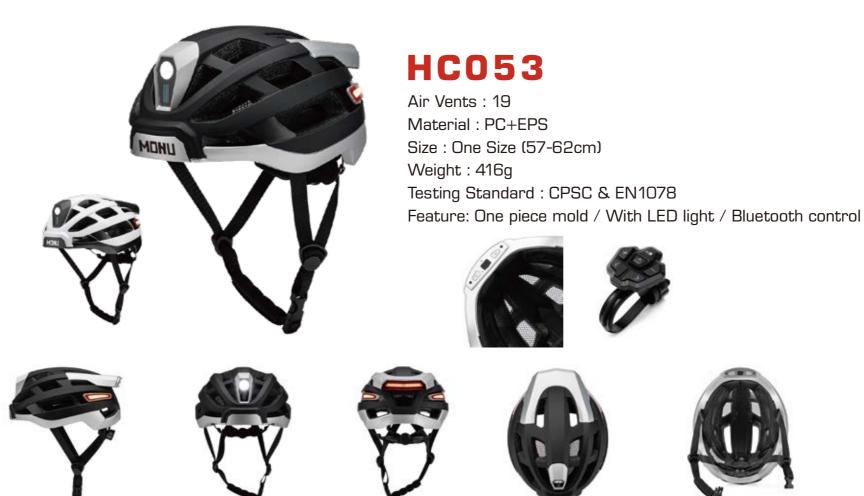

ulous spraying process, it can bring a unique appearance and excellent visual effect to the helmet





## **HM012**

Material : ABS+EPS Size : S( 51-55cm) / M (55-59cm) / L(59-61cm) Weight : 350g / 400g/ 420g Feature: Dustproof / Sun visor / Windproof Adjustable fit system











#### **HM016**

Material : Quick-drying fabric+EPS Size : M (55-58cm) Weight : 400g Feature: change the shapes easily / sunshade







Web : www.monusports.com Email : info@monusports.com Tel : +0086 13316667910 4/F, Building 4, STECH PARK, Shijing,Dongcheng Street, Dongguan City, Guangdong Province, China



#### **HJ006**

Air Vents : 6 Material : ABS+EPS Size : M (54-58cm) / L(58-61cm) Weight : 495g Feature: Cloth wrapping ABS shell / With LED light Adjustable fit system A bulit-in low-profile visor









Air Vents : 16 Material : PC+EPS Size : M (54-58cm) / L(58-63cm) Weight : 300g / 320g Testing Standard : CPSC & EN1078 Feature: One piece mold / Windproof With LED light / Adjustable fit system

777





Air Vents : 10 Material : PC+EPS Size : One Size (54-61cm) Weight : 300g Testing Standard : CPSC & EN1078 Feature: One piece mold / Adjustable fit system LED light / A built-in low-profile visor







#### **FS024**





## **HJ004**

Air Vents : 9 Material : PC+EPS Size : One Size (56-61 cm) Weight : 280g Testing Standard : CPSC & EN1078 Feature: One piece mold / With LED light A built-in low-profile visor









## **HC028**

Air Vents : 18 Material : PC+EPS Size : One Size (54-59cm) Weight : 310g Testing Standard : CPSC & EN1078 Feature: One piece mold / Windproof Adjustable fit