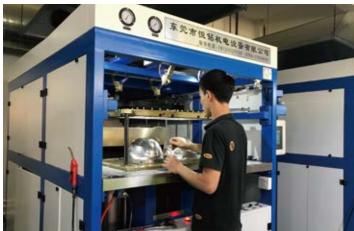

## *01* Vac Foaming

The positive air suction forming machine can form various types of films into different shapes of plastic covers through different molds. Device, delay cold air, water spray, vibration demoulding and other functions. It can also install 3 different shapes of molds at the same time to improve efficiency. **MONU SPORTS has 3 vacuum blister machines.** 