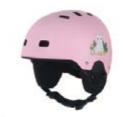

#### **HM011**

Air Vents: 30

Material: PC+EPS+ABS

Size: S(51-55cm) / M(55-59cm) / L(59-61cm) / XL(61-63cm)

Weight: 450g / 500g / 570g / 590g

Testing Standard: ASTM F2040 & EN1077B

Feature: One piece mold / Regulator climate control / BOO 360° fit system / Snapfit SL2 ear pads