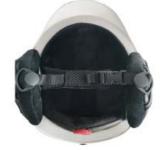

## **HJ008**

Air Vents: 11

Material: ABS+EPS

Size: M(54-58cm) / L (58-61cm)

Weight: 570g / 590g

Feature: Adustable fit system / Removable ear pads

MONU

Insect net / Goggle strap