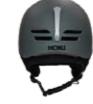

#### **HM011**

Air Vents: 30

Material: PC+EPS+ABS

Size: S(51-55cm) / M(55-59cm) / L(59-61cm) / XL(61-63cm)

Weight: 450g / 500g / 570g / 590g

Testing Standard: ASTM F2040 & EN1077B

Feature: One piece mold / Regulator climate control / BOO 360° fit system / Snapfit SL2 ear pads