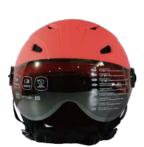

#### **HM014**

Air Vents: 6

Material: Carbon shell+EPP

Size: M(55-57cm) / L (57-59cm) / XL(60-62cm)

Weight: 450g

Feature: Carbon fiber shell / BOO 360° fit system

A built-in low-profile visor / Removable ear pads