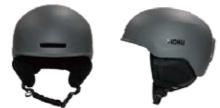

#### **HM014**

Air Vents: 6

Material: Carbon shell+EPP

Size: M(55-57cm) / L (57-59cm) / XL(60-62cm)

Weight: 450g

Feature: Carbon fiber shell / BOO 360° fit system

A built-in low-profile visor / Removable ear pads