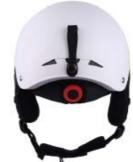

#### **HM011**

Air Vents: 30

Material: PC+EPS+ABS

Size: S(51-55cm) / M(55-59cm) / L(59-61cm) / XL(61-63cm)

Weight: 450g / 500g / 570g / 590g

Testing Standard: ASTM F2040 & EN1077B

Feature: One piece mold / Regulator climate control / BOO 360° fit system / Snapfit SL2 ear pads