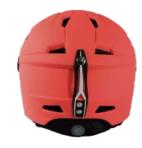

#### **HM011**

Air Vents: 30

Material: PC+EPS+ABS

Size: S(51-55cm) / M(55-59cm) / L(59-61cm) / XL(61-63cm)

Weight: 450g / 500g / 570g / 590g

Testing Standard: ASTM F2040 & EN1077B

Feature: One piece mold / Regulator climate control / BOO 360° fit system / Snapfit SL2 ear pads