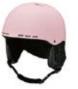

## **HJ008**

Air Vents: 11

Material: ABS+EPS

Size: M(54-58cm) / L (58-61cm)

Weight: 570g / 590g

Feature: Adustable fit system / Removable ear pads

MONU

Insect net / Goggle strap