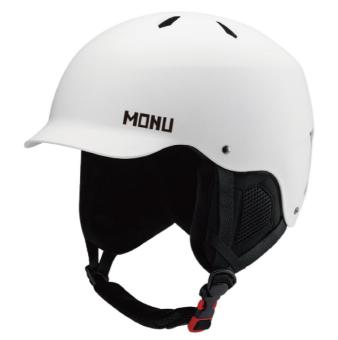

ght: 450g / 500g / 570g / 590g

Testing Standard: ASTM F2040 & EN1077B

Feature: One piece mold / Regulator climate control / BOO 360° fit system / Snapfit SL2 ear pads





Email: info@monusports.com Tel: +0086 13316667910

4/F, Building 4, STECH PARK, Shijing, Dongcheng Street,

Dongguan City, Guangdong Province, China

#### **HM013**

Air Vents: 8

Material: PC+EPS

Size: S(51-55cm)/M(55-59cm)/L(59-61cm)

Weight: 400g / 450g

Testing Standard: ASTM F2040 & EN1077B Feature: One piece mold / Self-adjusting fit system Goggle lock / Removable ear pads















#### **HM014**

Air Vents: 6

Material: Carbon shell+EPP

Size: M(55-57cm) / L (57-59cm) / XL(60-62cm)

Weight: 450g

Feature: Carbon fiber shell / BOO 360° fit system

A built-in low-profile visor / Removable ear pads











## **HJ008**

Air Vents: 11

Material: ABS+EPS

Size: M(54-58cm) / L (58-61cm)

Weight: 570g / 590g

Feature: Adustable fit system / Removable ear pads

MONU

Insect net / Goggle strap











## **HJ009**

Air Vents: 6

Material : ABS+EPS

Size: M (54-58cm) / L(58-61cm)

Weight: 500g / 550g Testing Standard : EN1077B

Feature: ABS shell / Adjustable fit system

Removabe Ear pads / A built-in low-profile visor















#### **HS011**

Air Vents: 10

Material: ABS+EPS

Size: S (48-52cm)/M(54-59cm)

L (60-63cm)

Weight: 490g / 530g / 610g Testing Standard: EN1077B

Feature: Adustable fit system / Removable ear pads

Goggle strap













## **HM018**

Air Vents: 10

Material: ABS+PC+EPS

Size : S ( 51-55cm ) / M ( 55-59cm ) / L ( 59-61cm )

Weight : 500g / 540g / 620g

Feature