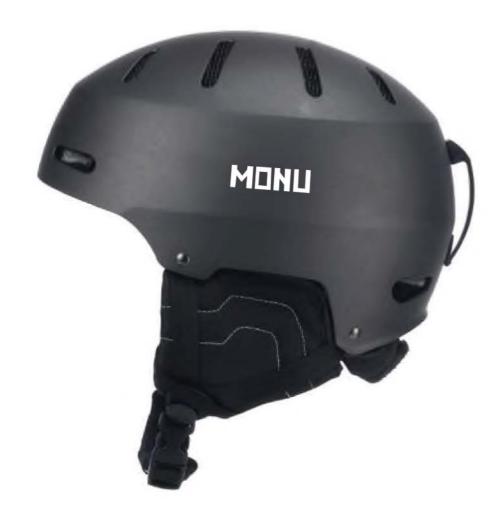

#### **HM011**

Air Vents: 30

Material: PC+EPS+ABS

Size: S(51-55cm) / M(55-59cm) / L(59-61cm) / XL(61-63cm)

Weight: 450g / 500g / 570g / 590g

Testing Standard: ASTM F2040 & EN1077B

Feature: One piece mold / Regulator climate control / BOO 360° fit system / Snapfit SL2 ear pads