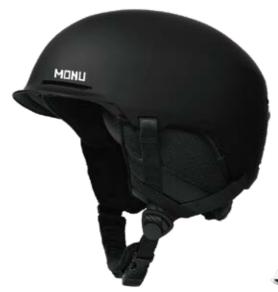

#### **HM011**

Air Vents: 30

Material: PC+EPS+ABS

Size: S(51-55cm) / M(55-59cm) / L(59-61cm) / XL(61-63cm)

Weight: 450g / 500g / 570g / 590g

Testing Standard: ASTM F2040 & EN1077B

Feature: One piece mold / Regulator climate control / BOO 360° fit system / Snapfit SL2 ear pads