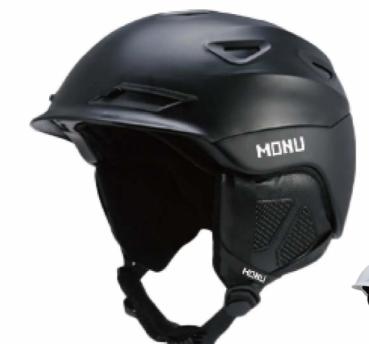

#### **HM011**

Air Vents: 30

Material: PC+EPS+ABS

Size: S(51-55cm) / M(55-59cm) / L(59-61cm) / XL(61-63cm)

Weight: 450g / 500g / 570g / 590g

Testing Standard: ASTM F2040 & EN1077B

Feature: One piece mold / Regulator climate control / BOO 360° fit system / Snapfit SL2 ear pads