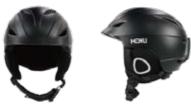

#### **HM011**

Air Vents: 30

Material: PC+EPS+ABS

Size: S(51-55cm) / M(55-59cm) / L(59-61cm) / XL(61-63cm)

Weight: 450g / 500g / 570g / 590g

Testing Standard: ASTM F2040 & EN1077B

Feature: One piece mold / Regulator climate control / BOO 360° fit system / Snapfit SL2 ear pads