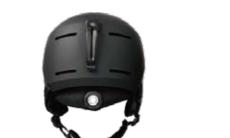

#### **HM013**

Air Vents: 8

Material: PC+EPS

Size: S(51-55cm)/M(55-59cm)/L(59-61cm)

Weight: 400g / 450g

Testing Standard: ASTM F2040 & EN1077B Feature: One piece mold / Self-adjusting fit system Goggle lock / Removable ear pads