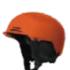

#### **HM011**

Air Vents: 30

Material: PC+EPS+ABS

Size: S(51-55cm) / M(55-59cm) / L(59-61cm) / XL(61-63cm)

Weight: 450g / 500g / 570g / 590g

Testing Standard: ASTM F2040 & EN1077B

Feature: One piece mold / Regulator climate control / BOO 360° fit system / Snapfit SL2 ear pads