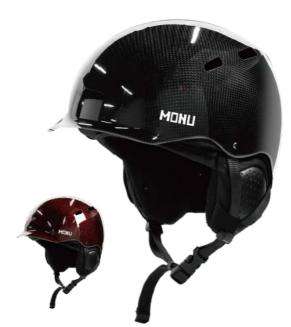

#### **HM011**

Air Vents: 30

Material: PC+EPS+ABS

Size: S(51-55cm) / M(55-59cm) / L(59-61cm) / XL(61-63cm)

Weight: 450g / 500g / 570g / 590g

Testing Standard: ASTM F2040 & EN1077B

Feature: One piece mold / Regulator climate control / BOO 360° fit system / Snapfit SL2 ear pads