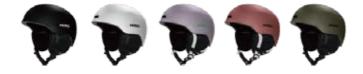

#### **HM013**

Air Vents: 8

Material: PC+EPS

Size: S(51-55cm)/M(55-59cm)/L(59-61cm)

Weight: 400g / 450g

Testing Standard: ASTM F2040 & EN1077B Feature: One piece mold / Self-adjusting fit system Goggle lock / Removable ear pads