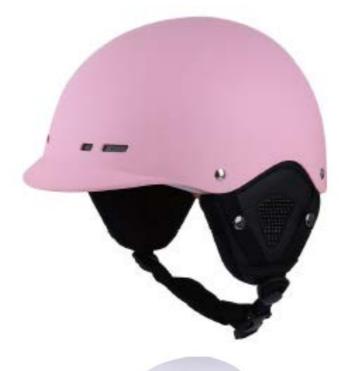

#### **HM013**

Air Vents: 8

Material: PC+EPS

Size: S(51-55cm)/M(55-59cm)/L(59-61cm)

Weight: 400g / 450g

Testing Standard: ASTM F2040 & EN1077B Feature: One piece mold / Self-adjusting fit system Goggle lock / Removable ear pads