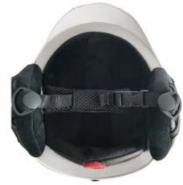

#### **HM011**

Air Vents: 30

Material: PC+EPS+ABS

Size: S(51-55cm) / M(55-59cm) / L(59-61cm) / XL(61-63cm)

Weight: 450g / 500g / 570g / 590g

Testing Standard: ASTM F2040 & EN1077B

Feature: One piece mold / Regulator climate control / BOO 360° fit system / Snapfit SL2 ear pads