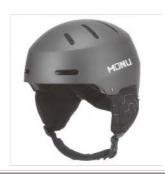

#### **HM011**

Air Vents: 30

Material: PC+EPS+ABS

Size: S(51-55cm) / M(55-59cm) / L(59-61cm) / XL(61-63cm)

Weight: 450g / 500g / 570g / 590g

Testing Standard: ASTM F2040 & EN1077B

Feature: One piece mold / Regulator climate control / BOO 360° fit system / Snapfit SL2 ear pads