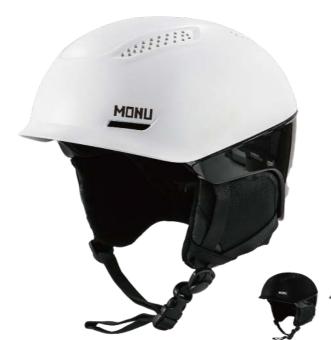

#### **HM011**

Air Vents: 30

Material: PC+EPS+ABS

Size: S(51-55cm) / M(55-59cm) / L(59-61cm) / XL(61-63cm)

Weight: 450g / 500g / 570g / 590g

Testing Standard: ASTM F2040 & EN1077B

Feature: One piece mold / Regulator climate control / BOO 360° fit system / Snapfit SL2 ear pads