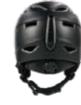

## **HJ008**

Air Vents: 11

Material: ABS+EPS

Size: M(54-58cm) / L (58-61cm)

Weight: 570g / 590g

Feature: Adustable fit system / Removable ear pads

MONU

Insect net / Goggle strap