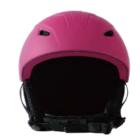

#### **HM013**

Air Vents: 8

Material: PC+EPS

Size: S(51-55cm)/M(55-59cm)/L(59-61cm)

Weight: 400g / 450g

Testing Standard: ASTM F2040 & EN1077B Feature: One piece mold / Self-adjusting fit system Goggle lock / Removable ear pads