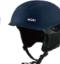

M (55-59cm) / L(59-61cm)

Weight: 420g / 450g

Feature: One piece mold / Removable ear pads













## **HC051**

Air Vents : 8
Material : PC+EPS

Size: M (55-58cm) / L(58-60cm)

Weight: 447g

Feature: Regulator climate control / Adjustable fit system / Removable Ear pads









## **HS006**

Air Vents: 15

Material: PC+EPS+ABS

Size: M (55-59cm) / L(59-61cm)

Weight: 540g / 590g

Testing Standard : ASTM F2040 & EN1077B Feature: One piece mold / Regulator climate control Adjustable fit system / Removable ear pads



















Air Vents: 102

Material: PC+EPS+ABS

Size: S (48-53cm) / M (54-58cm) / L(58-63cm)

Weight: 450g / 500g / 550g

Testing Standard : ASTM F2040 & EN1077B

Feature: One piece mold / Regulator climate control

Adjustable fit system / Removable ear pads





















## **HS004**

Air Vents: 14

Material: PC+EPS+ABS

Size: M (54-58cm) / L(58-62cm)

Weight: 500g / 540g

Feature: One piece mold / Regulator climate control

Adjustable fit system / Removable ear pads

















#### **HS003**

Air Vents: 10

Material: PC+EPS

Size: S( 48-53cm) / M (54-58cm) / L(58-63cm)

Weight: 390g

Testing Standard : ASTM F2040

Feature: One piece mold / Adjustable fit system

Removable ear pads



















## **HS002**

Air Vents: 12

Material : ABS+EPS

Size: M(54-58cm) / L (58-63cm)

Weight: 420g

Testing Standard: ASTM F2040

Feature: Adjustable fit system / Removable ear pads















## **HS009**

Air Vents: 12

Material : ABS+EPS

Size: M (54-58cm) / L(59-61cm)

Weight: 480g

Testing Standard: ASTM F2040 & EN1077B

Feature: ABS