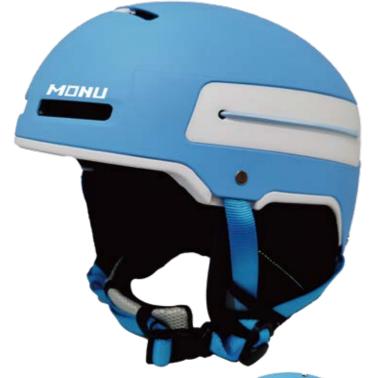

cm) / XL(60-62cm)

Weight: 450g

Feature: Carbon fiber shell / BOO 360° fit system

A built-in low-profile visor / Removable ear pads











## **HJ008**

Air Vents: 11

Material: ABS+EPS

Size: M(54-58cm) / L (58-61cm)

Weight: 570g / 590g

Feature: Adustable fit system / Removable ear pads

MONU

Insect net / Goggle strap











## **HJ009**

Air Vents: 6

Material : ABS+EPS

Size: M (54-58cm) / L(58-61cm)

Weight: 500g / 550g Testing Standard : EN1077B

Feature: ABS shell / Adjustable fit system

Removabe Ear pads / A built-in low-profile visor















#### **HS011**

Air Vents: 10

Material: ABS+EPS

Size: S (48-52cm)/M(54-59cm)

L (60-63cm)

Weight: 490g / 530g / 610g Testing Standard: EN1077B

Feature: Adustable fit system / Removable ear pads

Goggle strap













## **HM018**

Air Vents: 10

Material: ABS+PC+EPS

Size : S ( 51-55cm ) / M ( 55-59cm ) / L ( 59-61cm )

Weight : 500g / 540g / 620g

Feature: Dual combination of ABS and PC shell / Side lanyardAdustable fit system / Removable ear pads





















#### **HM017L**

Air Vents: 14 Material: PC+EPS

Size: M (55-59cm) / L(59-61cm)

Weight: 520g / 550g

Feature: One piece mold / Fit system With lens / Removable ear pads













#### **HM017**

Air Vents: 14

Material : PC+EPS

Size: M (55-59cm) / L(59-61cm)

Weight: 420g / 450g

Feature: One piece mold / Removable ear pads













## **HC051**

Air Vents : 8
Material : PC+EPS

Size: M (55-58cm) / L(58-60cm)

Weight: 447g

Feature: Regulator climate control / Adjustable fit system / Removable Ear pads









## **HS006**

A