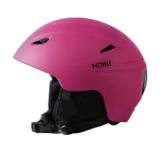

#### **HM013**

Air Vents: 8

Material: PC+EPS

Size: S(51-55cm)/M(55-59cm)/L(59-61cm)

Weight: 400g / 450g

Testing Standard: ASTM F2040 & EN1077B Feature: One piece mold / Self-adjusting fit system Goggle lock / Removable ear pads