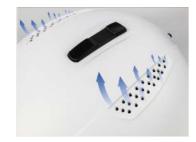

# 03 EPS Foaming

EPS automatic foaming machine adopts PLC full computer touch screen control. The whole process of feeding, steam supply, temperature control, foaming, and discharging can be realized automatically and cyclic operation, quantitative compression feeding, accurate and rapid. The fully enclosed stainless steel barrel is foamed at constant pressure, with high thermal efficiency,saving steam, shortening the curing process, and high foaming ratio. MONU SPORTS factory has 11 such kind of EPS foaming machines.

## *01* Vac Foaming

The positive air suction forming machine can form various types of films into different shapes of plastic covers through different molds. Device, delay cold air, water spray, vibration demoulding and other functions. It can also install 3 different shapes of molds at the same time to improve efficiency.