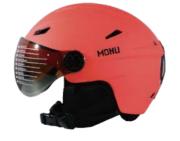

#### **HM011**

Air Vents: 30

Material: PC+EPS+ABS

Size: S(51-55cm) / M(55-59cm) / L(59-61cm) / XL(61-63cm)

Weight: 450g / 500g / 570g / 590g

Testing Standard: ASTM F2040 & EN1077B

Feature: One piece mold / Regulator climate control / BOO 360° fit system / Snapfit SL2 ear pads