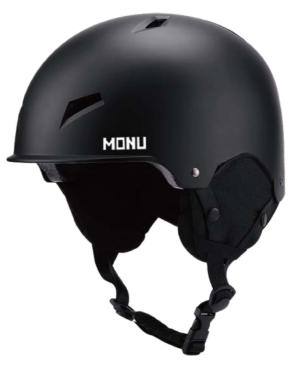

10

Material: PC+EPS

Size: S( 48-53cm) / M (54-58cm) / L(58-63cm)

Weight: 390g

Testing Standard : ASTM F2040

Feature: One piece mold / Adjustable fit system

Removable ear pads



















## **HS002**

Air Vents: 12

Material : ABS+EPS

Size: M(54-58cm) / L (58-63cm)

Weight: 420g

Testing Standard: ASTM F2040

Feature: Adjustable fit system / Removable ear pads















## **HS009**

Air Vents: 12

Material : ABS+EPS

Size: M (54-58cm) / L(59-61cm)

Weight: 480g

Testing Standard: ASTM F2040 & EN1077B

Feature: ABS shell / Adjustable fit system / Removable Ear pads

Goggle strap















## **HCO40**

Air Vents: 10

Material : ABS+EPS

Size: M (54-58cm) / L(58-62cm)

Weight: 464g / 484g

Feature: Adjustable fit system / Removable ear pads

Goggle strap















## **HCO41**

Air Vents: 8

Material: ABS+EPS

Size: S( 48-52cm) / M (54-58cm) / L(58-62cm)

Weight: 460g / 500g / 540g Testing Standard: CE & EN1077B

Feature: Adjustable fit system / Removable ear pads

Goggle strap













Air Vents: 9

Material: PC+EPS

Size: S (48-52cm)/M(54-58cm)/L(58-61cm)

Weight: 390g / 420g / 450g

Feature: One piece mold / Adjustable fit system
Removable Ear pads / Goggle strap















Air Vents: 13

Material : ABS+EPS

Size: M (54-58cm) / L(58-61cm)

Weight: 480g / 530g

Feature: ABS shell / Adjustable fit system
Removable Ear pads / Goggle strap











#### **HX017**

Air Vents: 8

Material: ABS+EPS

Size: M (54-58cm)/L(58-61cm)

Weight : 550g / 580g

Feature: ABS shell / Adjustable fit system
Removable Ear pads / Goggle strap