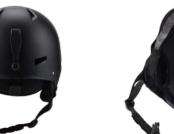

#### **HM013**

Air Vents: 8

Material: PC+EPS

Size: S(51-55cm)/M(55-59cm)/L(59-61cm)

Weight: 400g / 450g

Testing Standard: ASTM F2040 & EN1077B Feature: One piece mold / Self-adjusting fit system Goggle lock / Removable ear pads