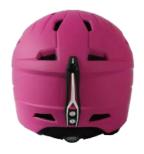

#### **HM013**

Air Vents: 8

Material: PC+EPS

Size: S(51-55cm)/M(55-59cm)/L(59-61cm)

Weight: 400g / 450g

Testing Standard: ASTM F2040 & EN1077B Feature: One piece mold / Self-adjusting fit system Goggle lock / Removable ear pads