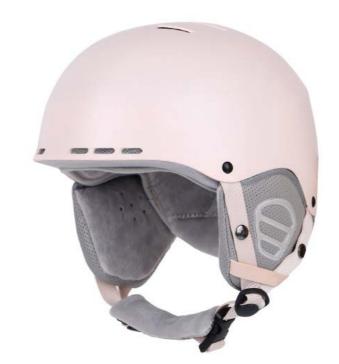

#### **HM014**

Air Vents: 6

Material: Carbon shell+EPP

Size: M(55-57cm) / L (57-59cm) / XL(60-62cm)

Weight: 450g

Feature: Carbon fiber shell / BOO 360° fit system

A built-in low-profile visor / Removable ear pads