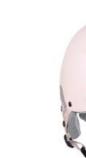

#### **HM011**

Air Vents: 30

Material: PC+EPS+ABS

Size: S(51-55cm) / M(55-59cm) / L(59-61cm) / XL(61-63cm)

Weight: 450g / 500g / 570g / 590g

Testing Standard: ASTM F2040 & EN1077B

Feature: One piece mold / Regulator climate control / BOO 360° fit system / Snapfit SL2 ear pads