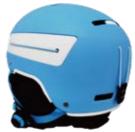

#### **HM011**

Air Vents: 30

Material: PC+EPS+ABS

Size: S(51-55cm) / M(55-59cm) / L(59-61cm) / XL(61-63cm)

Weight: 450g / 500g / 570g / 590g

Testing Standard: ASTM F2040 & EN1077B

Feature: One piece mold / Regulator climate control / BOO 360° fit system / Snapfit SL2 ear pads