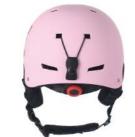

#### **HM011**

Air Vents: 30

Material: PC+EPS+ABS

Size: S(51-55cm) / M(55-59cm) / L(59-61cm) / XL(61-63cm)

Weight: 450g / 500g / 570g / 590g

Testing Standard: ASTM F2040 & EN1077B

Feature: One piece mold / Regulator climate control / BOO 360° fit system / Snapfit SL2 ear pads