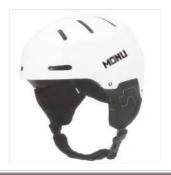

#### **HM011**

Air Vents: 30

Material: PC+EPS+ABS

Size: S(51-55cm) / M(55-59cm) / L(59-61cm) / XL(61-63cm)

Weight: 450g / 500g / 570g / 590g

Testing Standard: ASTM F2040 & EN1077B

Feature: One piece mold / Regulator climate control / BOO 360° fit system / Snapfit SL2 ear pads