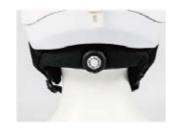

#### **HM013**

Air Vents: 8

Material: PC+EPS

Size: S(51-55cm)/M(55-59cm)/L(59-61cm)

Weight: 400g / 450g

Testing Standard: ASTM F2040 & EN1077B Feature: One piece mold / Self-adjusting fit system Goggle lock / Removable ear pads