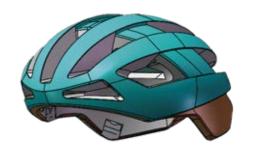

#### **HM011**

Air Vents: 30

Material: PC+EPS+ABS

Size: S(51-55cm) / M(55-59cm) / L(59-61cm) / XL(61-63cm)

Weight: 450g / 500g / 570g / 590g

Testing Standard: ASTM F2040 & EN1077B

Feature: One piece mold / Regulator climate control / BOO 360° fit system / Snapfit SL2 ear pads