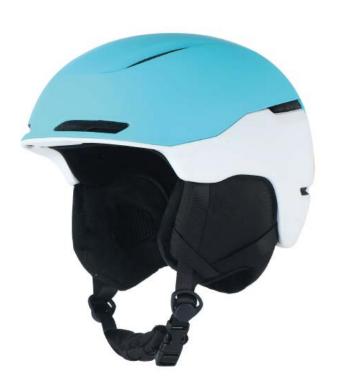

#### **HM014**

Air Vents: 6

Material: Carbon shell+EPP

Size: M(55-57cm) / L (57-59cm) / XL(60-62cm)

Weight: 450g

Feature: Carbon fiber shell / BOO 360° fit system

A built-in low-profile visor / Removable ear pads