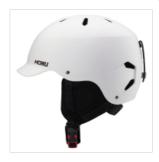

#### **HM011**

Air Vents: 30

Material: PC+EPS+ABS

Size: S(51-55cm) / M(55-59cm) / L(59-61cm) / XL(61-63cm)

Weight: 450g / 500g / 570g / 590g

Testing Standard: ASTM F2040 & EN1077B

Feature: One piece mold / Regulator climate control / BOO 360° fit system / Snapfit SL2 ear pads