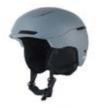

#### **HM011**

Air Vents: 30

Material: PC+EPS+ABS

Size: S(51-55cm) / M(55-59cm) / L(59-61cm) / XL(61-63cm)

Weight: 450g / 500g / 570g / 590g

Testing Standard: ASTM F2040 & EN1077B

Feature: One piece mold / Regulator climate control / BOO 360° fit system / Snapfit SL2 ear pads