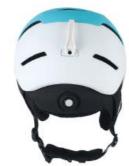

#### **HM013**

Air Vents: 8

Material: PC+EPS

Size: S(51-55cm)/M(55-59cm)/L(59-61cm)

Weight: 400g / 450g

Testing Standard: ASTM F2040 & EN1077B Feature: One piece mold / Self-adjusting fit system Goggle lock / Removable ear pads