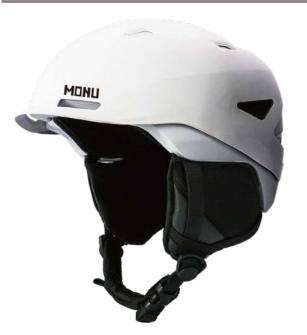

#### **HM011**

Air Vents: 30

Material: PC+EPS+ABS

Size: S(51-55cm) / M(55-59cm) / L(59-61cm) / XL(61-63cm)

Weight: 450g / 500g / 570g / 590g

Testing Standard: ASTM F2040 & EN1077B

Feature: One piece mold / Regulator climate control / BOO 360° fit system / Snapfit SL2 ear pads