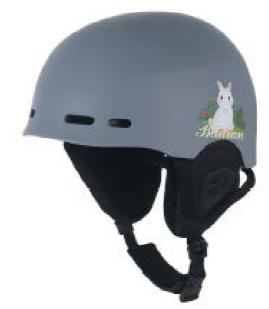

#### **HM013**

Air Vents: 8

Material: PC+EPS

Size: S(51-55cm)/M(55-59cm)/L(59-61cm)

Weight: 400g / 450g

Testing Standard: ASTM F2040 & EN1077B Feature: One piece mold / Self-adjusting fit system Goggle lock / Removable ear pads