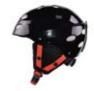

#### **HM011**

Air Vents: 30

Material: PC+EPS+ABS

Size: S(51-55cm) / M(55-59cm) / L(59-61cm) / XL(61-63cm)

Weight: 450g / 500g / 570g / 590g

Testing Standard: ASTM F2040 & EN1077B

Feature: One piece mold / Regulator climate control / BOO 360° fit system / Snapfit SL2 ear pads