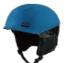

e: M (55-59cm) / L(59-61cm)

Weight: 420g / 450g

Feature: One piece mold / Removable ear pads













## **HC051**

Air Vents : 8
Material : PC+EPS

Size: M (55-58cm) / L(58-60cm)

Weight: 447g

Feature: Regulator climate control / Adjustable fit system / Removable Ear pads









## **HS006**

Air Vents: 15

Material: PC+EPS+ABS

Size: M (55-59cm) / L(59-61cm)

Weight: 540g / 590g

Testing Standard : ASTM F2040 & EN1077B Feature: One piece mold / Regulator climate control Adjustable fit system / Removable ear pads



















Air Vents: 102

Material: PC+EPS+ABS

Size: S (48-53cm) / M (54-58cm) / L(58-63cm)

Weight: 450g / 500g / 550g

Testing Standard : ASTM F2040 & EN1077B

Feature: One piece mold / Regulator climate control

Adjustable fit system / Removable ear pads





















## **HS004**

Air Vents: 14

Material: PC+EPS+ABS

Size: M (54-58cm) / L(58-62cm)

Weight: 500g / 540g

Feature: One piece mold / Regulator climate control

Adjustable fit system / Removable ear pads

















#### **HS003**

Air Vents: 10

Material: PC+EPS

Size: S( 48-53cm) / M (54-58cm) / L(58-63cm)

Weight: 390g

Testing Standard : ASTM F2040

Feature: One piece mold / Adjustable fit system

Removable ear pads



















## **HS002**

Air Vents: 12

Material : ABS+EPS

Size: M(54-58cm) / L (58-63cm)

Weight: 420g

Testing Standard: ASTM F2040

Feature: Adjustable fit system / Removable ear pads















## **HS009**

Air Vents: 12

Material : ABS+EPS

Size: M (54-58cm) / L(59-61cm)

Weight: 480g

Testing Standard: ASTM F2040 & EN1077B

Feature: AB