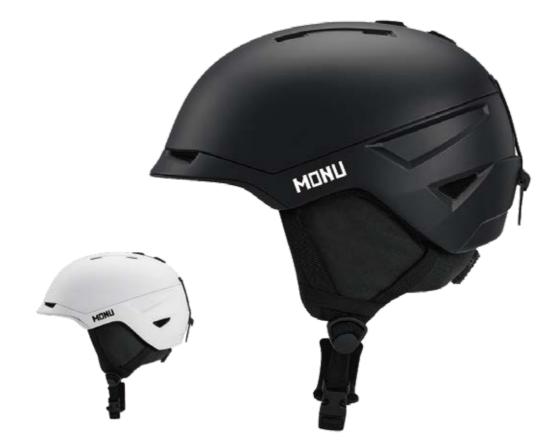

#### **HM011**

Air Vents: 30

Material: PC+EPS+ABS

Size: S(51-55cm) / M(55-59cm) / L(59-61cm) / XL(61-63cm)

Weight: 450g / 500g / 570g / 590g

Testing Standard: ASTM F2040 & EN1077B

Feature: One piece mold / Regulator climate control / BOO 360° fit system / Snapfit SL2 ear pads