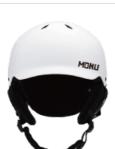

#### **HM011**

Air Vents: 30

Material: PC+EPS+ABS

Size: S(51-55cm) / M(55-59cm) / L(59-61cm) / XL(61-63cm)

Weight: 450g / 500g / 570g / 590g

Testing Standard: ASTM F2040 & EN1077B

Feature: One piece mold / Regulator climate control / BOO 360° fit system / Snapfit SL2 ear pads