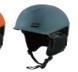

#### **HM014**

Air Vents: 6

Material: Carbon shell+EPP

Size: M(55-57cm) / L (57-59cm) / XL(60-62cm)

Weight: 450g

Feature: Carbon fiber shell / BOO 360° fit system

A built-in low-profile visor / Removable ear pads