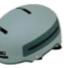

## **HJ008**

Air Vents: 11

Material: ABS+EPS

Size: M(54-58cm) / L (58-61cm)

Weight: 570g / 590g

Feature: Adustable fit system / Removable ear pads

MONU

Insect net / Goggle strap