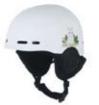

#### **HM013**

Air Vents: 8

Material: PC+EPS

Size: S(51-55cm)/M(55-59cm)/L(59-61cm)

Weight: 400g / 450g

Testing Standard: ASTM F2040 & EN1077B Feature: One piece mold / Self-adjusting fit system Goggle lock / Removable ear pads