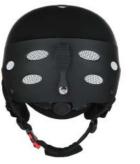

## **HJ008**

Air Vents: 11

Material: ABS+EPS

Size: M(54-58cm) / L (58-61cm)

Weight: 570g / 590g

Feature: Adustable fit system / Removable ear pads

MONU

Insect net / Goggle strap