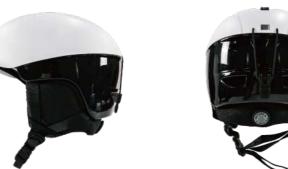

## **HJ008**

Air Vents: 11

Material: ABS+EPS

Size: M(54-58cm) / L (58-61cm)

Weight: 570g / 590g

Feature: Adustable fit system / Removable ear pads

MONU

Insect net / Goggle strap