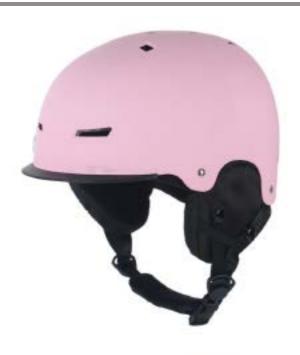

#### **HM011**

Air Vents: 30

Material: PC+EPS+ABS

Size: S(51-55cm) / M(55-59cm) / L(59-61cm) / XL(61-63cm)

Weight: 450g / 500g / 570g / 590g

Testing Standard: ASTM F2040 & EN1077B

Feature: One piece mold / Regulator climate control / BOO 360° fit system / Snapfit SL2 ear pads