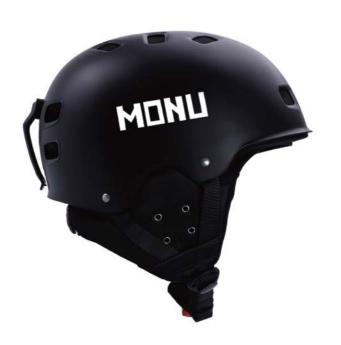

/ Regulator climate control Adjustable fit system / Removable ear pads



















Air Vents: 102

Material: PC+EPS+ABS

Size: S (48-53cm) / M (54-58cm) / L(58-63cm)

Weight: 450g / 500g / 550g

Testing Standard : ASTM F2040 & EN1077B

Feature: One piece mold / Regulator climate control

Adjustable fit system / Removable ear pads





















## **HS004**

Air Vents: 14

Material: PC+EPS+ABS

Size: M (54-58cm) / L(58-62cm)

Weight: 500g / 540g

Feature: One piece mold / Regulator climate control

Adjustable fit system / Removable ear pads

















#### **HS003**

Air Vents: 10

Material: PC+EPS

Size: S( 48-53cm) / M (54-58cm) / L(58-63cm)

Weight: 390g

Testing Standard : ASTM F2040

Feature: One piece mold / Adjustable fit system

Removable ear pads



















## **HS002**

Air Vents: 12

Material : ABS+EPS

Size: M(54-58cm) / L (58-63cm)

Weight: 420g

Testing Standard: ASTM F2040

Feature: Adjustable fit system / Removable ear pads















## **HS009**

Air Vents: 12

Material : ABS+EPS

Size: M (54-58cm) / L(59-61cm)

Weight: 480g

Testing Standard: ASTM F2040 & EN1077B

Feature: ABS shell / Adjustable fit system / Removable Ear pads

Goggle strap















## **HCO40**

Air Vents: 10

Material : ABS+EPS

Size: M (54-58cm) / L(58-62cm)

Weight: 464g / 484g

Feature: Adjustable fit system / Removable ear pads

Goggle strap















## **HCO41**

Air Vents: 8

Material: ABS+EPS

Size: S( 48-52cm) / M (54-58cm) / L(58-62cm)

Weight: 460g / 500g / 540g Testing Standard: CE & EN1077B

Feature: Adjustable fit system / Removabl