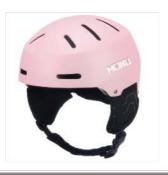

#### **HM011**

Air Vents: 30

Material: PC+EPS+ABS

Size: S(51-55cm) / M(55-59cm) / L(59-61cm) / XL(61-63cm)

Weight: 450g / 500g / 570g / 590g

Testing Standard: ASTM F2040 & EN1077B

Feature: One piece mold / Regulator climate control / BOO 360° fit system / Snapfit SL2 ear pads