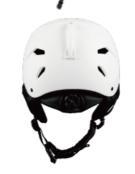

#### **HM011**

Air Vents: 30

Material: PC+EPS+ABS

Size: S(51-55cm) / M(55-59cm) / L(59-61cm) / XL(61-63cm)

Weight: 450g / 500g / 570g / 590g

Testing Standard: ASTM F2040 & EN1077B

Feature: One piece mold / Regulator climate control / BOO 360° fit system / Snapfit SL2 ear pads