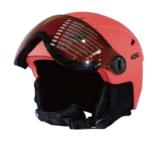

#### **HM011**

Air Vents: 30

Material: PC+EPS+ABS

Size: S(51-55cm) / M(55-59cm) / L(59-61cm) / XL(61-63cm)

Weight: 450g / 500g / 570g / 590g

Testing Standard: ASTM F2040 & EN1077B

Feature: One piece mold / Regulator climate control / BOO 360° fit system / Snapfit SL2 ear pads