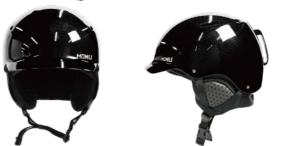

#### **HM011**

Air Vents: 30

Material: PC+EPS+ABS

Size: S(51-55cm) / M(55-59cm) / L(59-61cm) / XL(61-63cm)

Weight: 450g / 500g / 570g / 590g

Testing Standard: ASTM F2040 & EN1077B

Feature: One piece mold / Regulator climate control / BOO 360° fit system / Snapfit SL2 ear pads