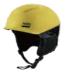

#### **HM011**

Air Vents: 30

Material: PC+EPS+ABS

Size: S(51-55cm) / M(55-59cm) / L(59-61cm) / XL(61-63cm)

Weight: 450g / 500g / 570g / 590g

Testing Standard: ASTM F2040 & EN1077B

Feature: One piece mold / Regulator climate control / BOO 360° fit system / Snapfit SL2 ear pads