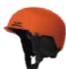

#### **HM011**

Air Vents: 30

Material: PC+EPS+ABS

Size: S(51-55cm) / M(55-59cm) / L(59-61cm) / XL(61-63cm)

Weight: 450g / 500g / 570g / 590g

Testing Standard: ASTM F2040 & EN1077B

Feature: One piece mold / Regulator climate control / BOO 360° fit system / Snapfit SL2 ear pads