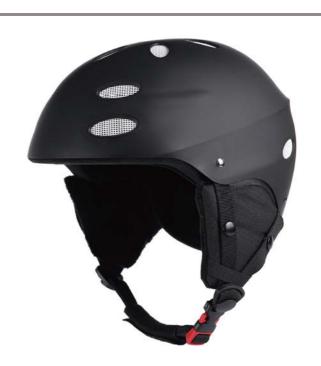

#### **HM013**

Air Vents: 8

Material: PC+EPS

Size: S(51-55cm)/M(55-59cm)/L(59-61cm)

Weight: 400g / 450g

Testing Standard: ASTM F2040 & EN1077B Feature: One piece mold / Self-adjusting fit system Goggle lock / Removable ear pads