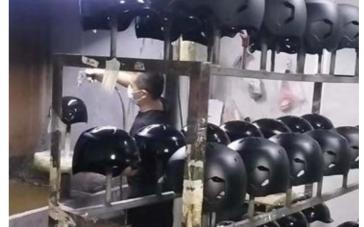

# *04* Painting

Helmet painting is a process of technical challenge and creative demonstration. Through careful design and meticulous spraying process, it can bring a unique appearance and excellent visual effect to the helmet