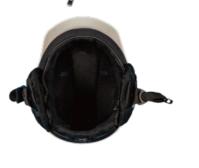

#### **HM011**

Air Vents: 30

Material: PC+EPS+ABS

Size: S(51-55cm) / M(55-59cm) / L(59-61cm) / XL(61-63cm)

Weight: 450g / 500g / 570g / 590g

Testing Standard: ASTM F2040 & EN1077B

Feature: One piece mold / Regulator climate control / BOO 360° fit system / Snapfit SL2 ear pads