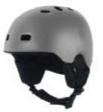

#### **HM013**

Air Vents: 8

Material: PC+EPS

Size: S(51-55cm)/M(55-59cm)/L(59-61cm)

Weight: 400g / 450g

Testing Standard: ASTM F2040 & EN1077B Feature: One piece mold / Self-adjusting fit system Goggle lock / Removable ear pads