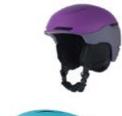

## **HJ008**

Air Vents: 11

Material: ABS+EPS

Size: M(54-58cm) / L (58-61cm)

Weight: 570g / 590g

Feature: Adustable fit system / Removable ear pads

MONU

Insect net / Goggle strap