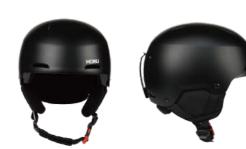

#### **HM014**

Air Vents: 6

Material: Carbon shell+EPP

Size: M(55-57cm) / L (57-59cm) / XL(60-62cm)

Weight: 450g

Feature: Carbon fiber shell / BOO 360° fit system

A built-in low-profile visor / Removable ear pads