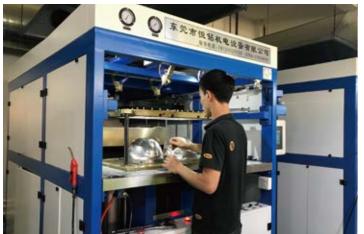

## *01* Vac Foaming

The positive air suction forming machine can form various types of films into different shapes of plastic covers through different molds. Device, delay cold air, water spray, vibration demoulding and other functions. It can also install 3 different shapes of molds at the same time to improve efficiency.

MONU SPORTS has 3 vacuum blister machines.