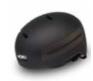

#### **HM011**

Air Vents: 30

Material: PC+EPS+ABS

Size: S(51-55cm) / M(55-59cm) / L(59-61cm) / XL(61-63cm)

Weight: 450g / 500g / 570g / 590g

Testing Standard: ASTM F2040 & EN1077B

Feature: One piece mold / Regulator climate control / BOO 360° fit system / Snapfit SL2 ear pads