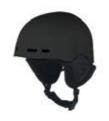

#### **HM011**

Air Vents: 30

Material: PC+EPS+ABS

Size: S(51-55cm) / M(55-59cm) / L(59-61cm) / XL(61-63cm)

Weight: 450g / 500g / 570g / 590g

Testing Standard: ASTM F2040 & EN1077B

Feature: One piece mold / Regulator climate control / BOO 360° fit system / Snapfit SL2 ear pads