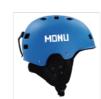

#### **HM011**

Air Vents: 30

Material: PC+EPS+ABS

Size: S(51-55cm) / M(55-59cm) / L(59-61cm) / XL(61-63cm)

Weight: 450g / 500g / 570g / 590g

Testing Standard: ASTM F2040 & EN1077B

Feature: One piece mold / Regulator climate control / BOO 360° fit system / Snapfit SL2 ear pads