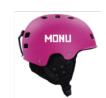

#### **HM011**

Air Vents: 30

Material: PC+EPS+ABS

Size: S(51-55cm) / M(55-59cm) / L(59-61cm) / XL(61-63cm)

Weight: 450g / 500g / 570g / 590g

Testing Standard: ASTM F2040 & EN1077B

Feature: One piece mold / Regulator climate control / BOO 360° fit system / Snapfit SL2 ear pads