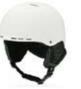

#### **HM014**

Air Vents: 6

Material: Carbon shell+EPP

Size: M(55-57cm) / L (57-59cm) / XL(60-62cm)

Weight: 450g

Feature: Carbon fiber shell / BOO 360° fit system

A built-in low-profile visor / Removable ear pads