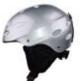

#### **HM013**

Air Vents: 8

Material: PC+EPS

Size: S(51-55cm)/M(55-59cm)/L(59-61cm)

Weight: 400g / 450g

Testing Standard: ASTM F2040 & EN1077B Feature: One piece mold / Self-adjusting fit system Goggle lock / Removable ear pads