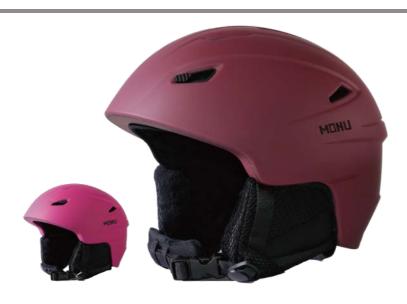

Testing Standard : EN1077B

Feature: ABS shell / Adjustable fit system

Removabe Ear pads / A built-in low-profile visor















#### **HS011**

Air Vents: 10

Material: ABS+EPS

Size: S (48-52cm)/M(54-59cm)

L (60-63cm)

Weight: 490g / 530g / 610g Testing Standard: EN1077B

Feature: Adustable fit system / Removable ear pads

Goggle strap













## **HM018**

Air Vents: 10

Material: ABS+PC+EPS

Size : S ( 51-55cm ) / M ( 55-59cm ) / L ( 59-61cm )

Weight : 500g / 540g / 620g

Feature: Dual combination of ABS and PC shell / Side lanyardAdustable fit system / Removable ear pads





















#### **HM017L**

Air Vents: 14 Material: PC+EPS

Size: M (55-59cm) / L(59-61cm)

Weight: 520g / 550g

Feature: One piece mold / Fit system With lens / Removable ear pads













#### **HM017**

Air Vents: 14

Material : PC+EPS

Size: M (55-59cm) / L(59-61cm)

Weight: 420g / 450g

Feature: One piece mold / Removable ear pads













## **HC051**

Air Vents : 8
Material : PC+EPS

Size: M (55-58cm) / L(58-60cm)

Weight: 447g

Feature: Regulator climate control / Adjustable fit system / Removable Ear pads









## **HS006**

Air Vents: 15

Material: PC+EPS+ABS

Size: M (55-59cm) / L(59-61cm)

Weight: 540g / 590g

Testing Standard : ASTM F2040 & EN1077B Feature: One piece mold / Regulator climate control Adjustable fit system / Removable ear pads



















Air Vents: 102

Material: PC+EPS+ABS

Size: S (48-53cm) / M (54-58cm) / L(58-63cm)

Weight: 450g / 500g / 550g

Testing Standard : ASTM F2040 & EN1077B

Feature: One piece mold / Regulator climate