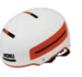

#### **HM013**

Air Vents: 8

Material: PC+EPS

Size: S(51-55cm)/M(55-59cm)/L(59-61cm)

Weight: 400g / 450g

Testing Standard: ASTM F2040 & EN1077B Feature: One piece mold / Self-adjusting fit system Goggle lock / Removable ear pads