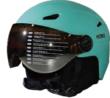

#### **HM014**

Air Vents: 6

Material: Carbon shell+EPP

Size: M(55-57cm) / L (57-59cm) / XL(60-62cm)

Weight: 450g

Feature: Carbon fiber shell / BOO 360° fit system

A built-in low-profile visor / Removable ear pads