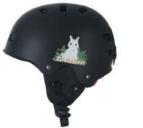

#### **HM014**

Air Vents: 6

Material: Carbon shell+EPP

Size: M(55-57cm) / L (57-59cm) / XL(60-62cm)

Weight: 450g

Feature: Carbon fiber shell / BOO 360° fit system

A built-in low-profile visor / Removable ear pads