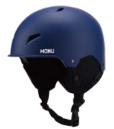

#### **HM011**

Air Vents: 30

Material: PC+EPS+ABS

Size: S(51-55cm) / M(55-59cm) / L(59-61cm) / XL(61-63cm)

Weight: 450g / 500g / 570g / 590g

Testing Standard: ASTM F2040 & EN1077B

Feature: One piece mold / Regulator climate control / BOO 360° fit system / Snapfit SL2 ear pads