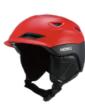

#### **HM011**

Air Vents: 30

Material: PC+EPS+ABS

Size: S(51-55cm) / M(55-59cm) / L(59-61cm) / XL(61-63cm)

Weight: 450g / 500g / 570g / 590g

Testing Standard: ASTM F2040 & EN1077B

Feature: One piece mold / Regulator climate control / BOO 360° fit system / Snapfit SL2 ear pads