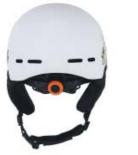

#### **HM014**

Air Vents: 6

Material: Carbon shell+EPP

Size: M(55-57cm) / L (57-59cm) / XL(60-62cm)

Weight: 450g

Feature: Carbon fiber shell / BOO 360° fit system

A built-in low-profile visor / Removable ear pads