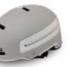

#### **HM014**

Air Vents: 6

Material: Carbon shell+EPP

Size: M(55-57cm) / L (57-59cm) / XL(60-62cm)

Weight: 450g

Feature: Carbon fiber shell / BOO 360° fit system

A built-in low-profile visor / Removable ear pads