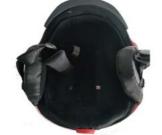

#### **HM011**

Air Vents: 30

Material: PC+EPS+ABS

Size: S(51-55cm) / M(55-59cm) / L(59-61cm) / XL(61-63cm)

Weight: 450g / 500g / 570g / 590g

Testing Standard: ASTM F2040 & EN1077B

Feature: One piece mold / Regulator climate control / BOO 360° fit system / Snapfit SL2 ear pads