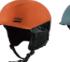

#### **HM013**

Air Vents: 8

Material: PC+EPS

Size: S(51-55cm)/M(55-59cm)/L(59-61cm)

Weight: 400g / 450g

Testing Standard: ASTM F2040 & EN1077B Feature: One piece mold / Self-adjusting fit system Goggle lock / Removable ear pads