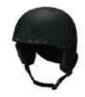

#### **HM013**

Air Vents: 8

Material: PC+EPS

Size: S(51-55cm)/M(55-59cm)/L(59-61cm)

Weight: 400g / 450g

Testing Standard: ASTM F2040 & EN1077B Feature: One piece mold / Self-adjusting fit system Goggle lock / Removable ear pads