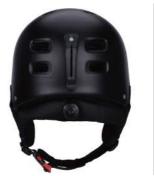

#### **HM013**

Air Vents: 8

Material: PC+EPS

Size: S(51-55cm)/M(55-59cm)/L(59-61cm)

Weight: 400g / 450g

Testing Standard: ASTM F2040 & EN1077B Feature: One piece mold / Self-adjusting fit system Goggle lock / Removable ear pads