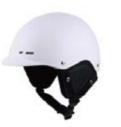

#### **HM011**

Air Vents: 30

Material: PC+EPS+ABS

Size: S(51-55cm) / M(55-59cm) / L(59-61cm) / XL(61-63cm)

Weight: 450g / 500g / 570g / 590g

Testing Standard: ASTM F2040 & EN1077B

Feature: One piece mold / Regulator climate control / BOO 360° fit system / Snapfit SL2 ear pads