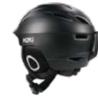

#### **HM014**

Air Vents: 6

Material: Carbon shell+EPP

Size: M(55-57cm) / L (57-59cm) / XL(60-62cm)

Weight: 450g

Feature: Carbon fiber shell / BOO 360° fit system

A built-in low-profile visor / Removable ear pads