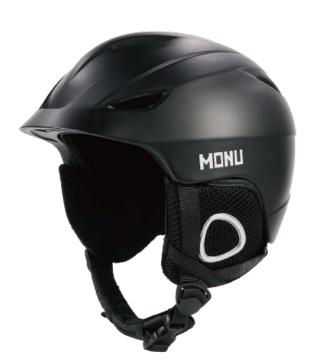

#### **HM011**

Air Vents: 30

Material: PC+EPS+ABS

Size: S(51-55cm) / M(55-59cm) / L(59-61cm) / XL(61-63cm)

Weight: 450g / 500g / 570g / 590g

Testing Standard: ASTM F2040 & EN1077B

Feature: One piece mold / Regulator climate control / BOO 360° fit system / Snapfit SL2 ear pads