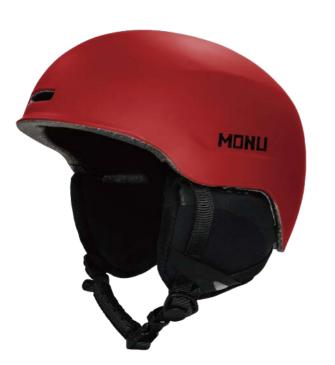

#### **HM011**

Air Vents: 30

Material: PC+EPS+ABS

Size: S(51-55cm) / M(55-59cm) / L(59-61cm) / XL(61-63cm)

Weight: 450g / 500g / 570g / 590g

Testing Standard: ASTM F2040 & EN1077B

Feature: One piece mold / Regulator climate control / BOO 360° fit system / Snapfit SL2 ear pads