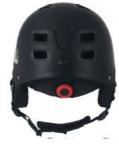

#### **HM011**

Air Vents: 30

Material: PC+EPS+ABS

Size: S(51-55cm) / M(55-59cm) / L(59-61cm) / XL(61-63cm)

Weight: 450g / 500g / 570g / 590g

Testing Standard: ASTM F2040 & EN1077B

Feature: One piece mold / Regulator climate control / BOO 360° fit system / Snapfit SL2 ear pads