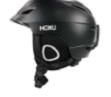

#### **HM013**

Air Vents: 8

Material: PC+EPS

Size: S(51-55cm)/M(55-59cm)/L(59-61cm)

Weight: 400g / 450g

Testing Standard: ASTM F2040 & EN1077B Feature: One piece mold / Self-adjusting fit system Goggle lock / Removable ear pads