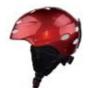

#### **HM014**

Air Vents: 6

Material: Carbon shell+EPP

Size: M(55-57cm) / L (57-59cm) / XL(60-62cm)

Weight: 450g

Feature: Carbon fiber shell / BOO 360° fit system

A built-in low-profile visor / Removable ear pads