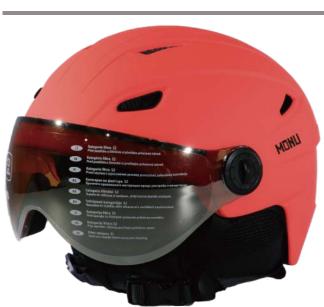

#### **HM014**

Air Vents: 6

Material: Carbon shell+EPP

Size: M(55-57cm) / L (57-59cm) / XL(60-62cm)

Weight: 450g

Feature: Carbon fiber shell / BOO 360° fit system

A built-in low-profile visor / Removable ear pads