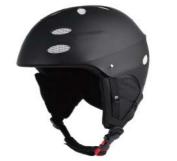

#### **HM013**

Air Vents: 8

Material: PC+EPS

Size: S(51-55cm)/M(55-59cm)/L(59-61cm)

Weight: 400g / 450g

Testing Standard: ASTM F2040 & EN1077B Feature: One piece mold / Self-adjusting fit system Goggle lock / Removable ear pads