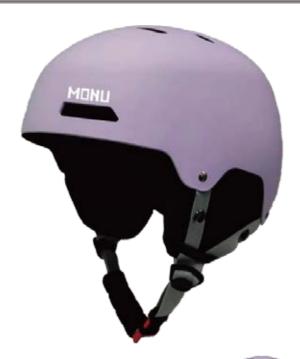

#### **HM011**

Air Vents: 30

Material: PC+EPS+ABS

Size: S(51-55cm) / M(55-59cm) / L(59-61cm) / XL(61-63cm)

Weight: 450g / 500g / 570g / 590g

Testing Standard: ASTM F2040 & EN1077B

Feature: One piece mold / Regulator climate control / BOO 360° fit system / Snapfit SL2 ear pads