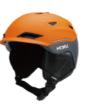

#### **HM013**

Air Vents: 8

Material: PC+EPS

Size: S(51-55cm)/M(55-59cm)/L(59-61cm)

Weight: 400g / 450g

Testing Standard: ASTM F2040 & EN1077B Feature: One piece mold / Self-adjusting fit system Goggle lock / Removable ear pads