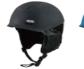

ize: M (55-59cm) / L(59-61cm)

Weight: 420g / 450g

Feature: One piece mold / Removable ear pads













## **HC051**

Air Vents : 8
Material : PC+EPS

Size: M (55-58cm) / L(58-60cm)

Weight: 447g

Feature: Regulator climate control / Adjustable fit system / Removable Ear pads









## **HS006**

Air Vents: 15

Material: PC+EPS+ABS

Size: M (55-59cm) / L(59-61cm)

Weight: 540g / 590g

Testing Standard : ASTM F2040 & EN1077B Feature: One piece mold / Regulator climate control Adjustable fit system / Removable ear pads



















Air Vents: 102

Material: PC+EPS+ABS

Size: S (48-53cm) / M (54-58cm) / L(58-63cm)

Weight: 450g / 500g / 550g

Testing Standard : ASTM F2040 & EN1077B

Feature: One piece mold / Regulator climate control

Adjustable fit system / Removable ear pads





















## **HS004**

Air Vents: 14

Material: PC+EPS+ABS

Size: M (54-58cm) / L(58-62cm)

Weight: 500g / 540g

Feature: One piece mold / Regulator climate control

Adjustable fit system / Removable ear pads

















#### **HS003**

Air Vents: 10

Material: PC+EPS

Size: S( 48-53cm) / M (54-58cm) / L(58-63cm)

Weight: 390g

Testing Standard : ASTM F2040

Feature: One piece mold / Adjustable fit system

Removable ear pads



















## **HS002**

Air Vents: 12

Material : ABS+EPS

Size: M(54-58cm) / L (58-63cm)

Weight: 420g

Testing Standard: ASTM F2040

Feature: Adjustable fit system / Removable ear pads















## **HS009**

Air Vents: 12

Material : ABS+EPS

Size: M (54-58cm) / L(59-61cm)

Weight: 480g

Testing Standard: ASTM F2040 & EN1077B

Feature: