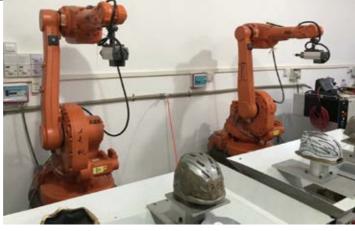

## **MANUFACTURING PROCESS**

We have complete equipment and advanced technology

CNC cutting machine is an automatic machine tool equipped with a program control system. The current trend is highspeed, high-precision, high-reliability, multi-function, compound, intelligent, and open structure. The precision is extremely high, which can reach 0.01mm. Multi-coordinate linkage can be performed, and parts with complex shapes can be processed. MONU SPORTS factory has 6 CNC cutting machines.