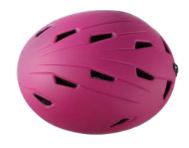

#### **HM013**

Air Vents: 8

Material: PC+EPS

Size: S(51-55cm)/M(55-59cm)/L(59-61cm)

Weight: 400g / 450g

Testing Standard: ASTM F2040 & EN1077B Feature: One piece mold / Self-adjusting fit system Goggle lock / Removable ear pads